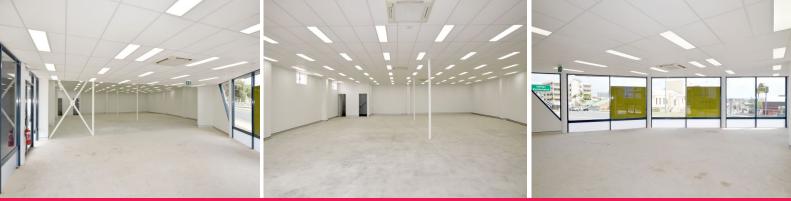

## AMAZING SPACE - FULLY REFURBISHED CBD OFFICE - 18 OFF STREET PARKS WITH EXPOSURE

 $\colon$  Unmissable location on the corner of Goondoon Street and Dawson Highway

:: 408 square metres\* of air conditioned office space

- :: Exclusive off street car park with 18 spaces (including 1 disabled space)
- :: Site is moulded into the corner location with impressive exposure

:: 600mm x 1200mm new ceiling grid with new acoustic tiles and new LED lighting

:: 4 x reverse cycle in ceiling air conditioning units

- :: Facia to roundabout signage
- :: Vacant and ready for

Offices FOR LEASE Enquire for Details 408sqm

Ray White.

John Fieldus 0409723288 john.fieldus@raywhite.com