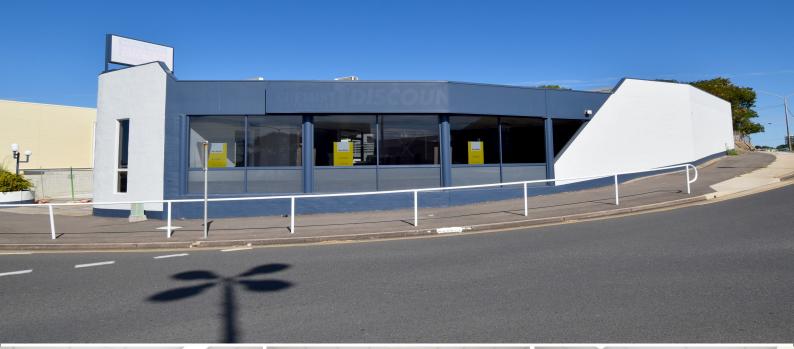

## 157 Goondoon Street, Gladstone Central QLD 4680

## AMAZING SPACE - FULLY REFURBISHED CBD OFFICE - 18 OFF STREET PARKS WITH EXPOSURE

 $\colon$  Unmissable location on the corner of Goondoon Street and Dawson Highway

:: 408 square metres\* of air conditioned office space

- :: Exclusive off street car park with 18 spaces (including 1 disabled space)
- :: Site is moulded into the corner location with impressive exposure

:: 600mm x 1200mm new ceiling grid with new acoustic tiles and new LED lighting

:: 4 x reverse cycle in ceiling air conditioning units

- :: Facia to roundabout signage
- :: Vacant and ready for

Offices FOR LEASE Enquire for Details 408sqm

Ray White.

John Fieldus 0409723288 john.fieldus@raywhite.com