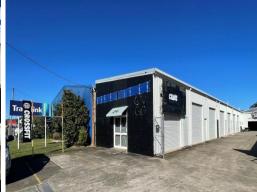

## Just what you have been looking for...

Unit 1 provides great street font signage opportunity, glazed frontage and multiple roller door access points - a good mixture of display/office space and warehouse areas.

Enjoying the exclusive rights to the pylon sign frame and two (2) parking bays immediately in front of the unit - This unit provides SO MANY great features for your business...

KEY FEATURES Include:-

- Approx. 155m2
- Glazed frontage
- Front showroom
- Rear warehouse with m