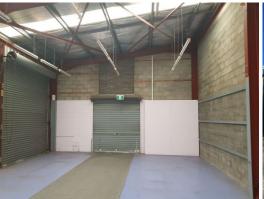

Enjoying the exclusive rights to the pylon sign frame and two (2) parking bays immediately in front of the unit - This unit provides SO MANY great features for your business...

KEY FEATURES Include:-

- Approx. 155m2
- Glazed frontage
- Front showroom
- Rear warehouse with m