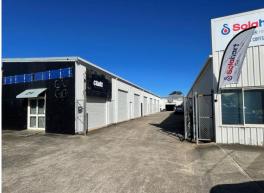

## Just what you have been looking for...

Unit 1 provides great street font signage opportunity, glazed frontage and multiple roller door access points - a good mixture of display/office space and warehouse areas.

Enjoying the exclusive rights to the pylon sign frame and two (2) parking bays immediately in front of the unit - This unit provides SO MANY great features for your business...

KEY FEATURES Include:-

- Approx. 155m2
- Glazed frontage
- Front showroom
- Rear warehouse with m