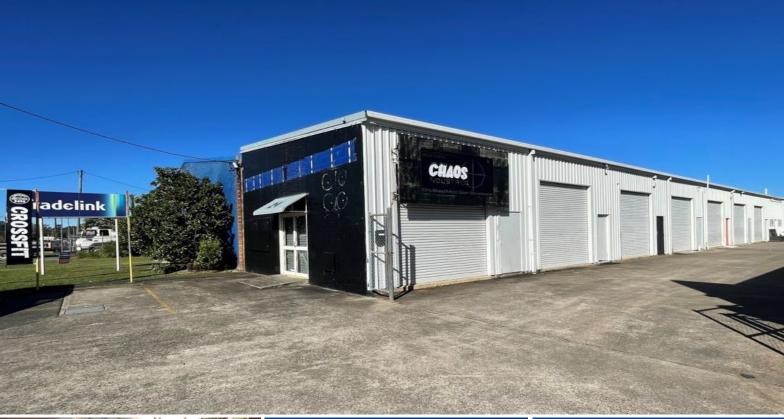

## Just what you have been looking for...

Unit 1 provides great street font signage opportunity, glazed frontage and multiple roller door access points - a good mixture of display/office space and warehouse areas.

Enjoying the exclusive rights to the pylon sign frame and two (2) parking bays immediately in front of the unit - This unit provides SO MANY great features for your business...

KEY FEATURES Include:-

- Approx. 155m2
- Glazed frontage
- Front showroom
- Rear warehouse with m