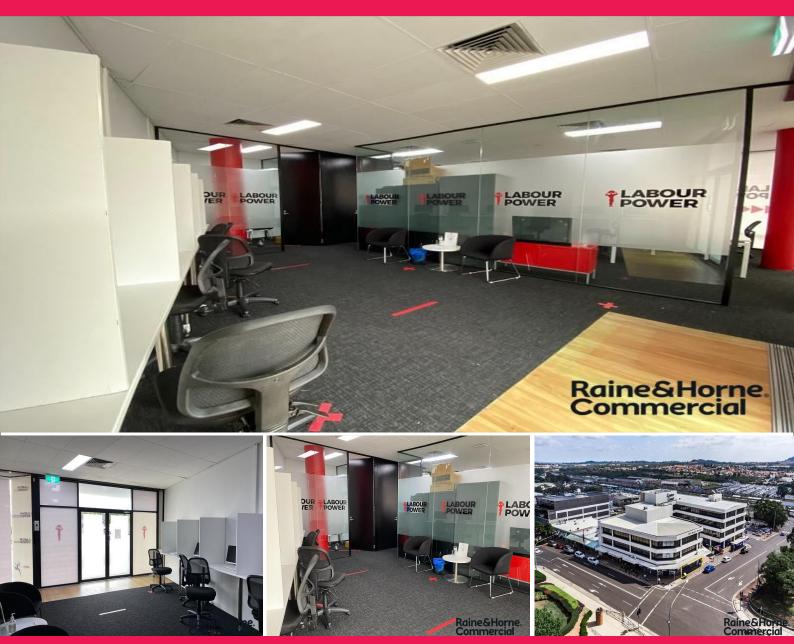

## **CBD Campbelltown | Office or Retail Space**

The subject property is located in a prime position, below the Centre Court building on the corner of Railway Street and Queen Street. Only minutes walk to all essential services of the Campbelltown CBD including bus & rail services.

- ? Shop 4 Ground floor tenancy totalling 99m?\*
- ? Option to combine with shop 5 additional 84m?\*
- ? Significant amounts of passing pedestrian traffic
- ? Large glass frontage to Railway St providing prime exposure
- ? Quality fit out in place
- ? Allocated car parking
- ? Available to occupy now

For more information on

Offices

FOR LEASE

99sqm