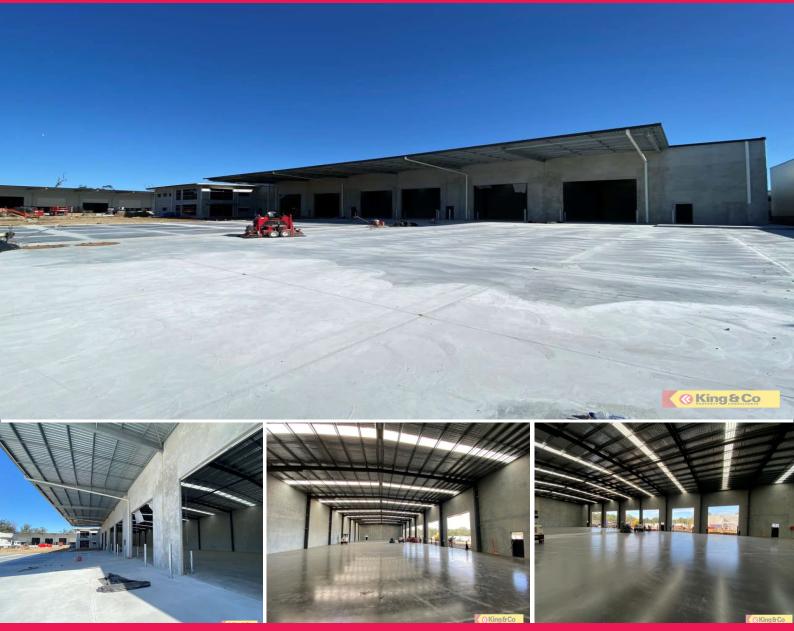

## A-GRADE FREESTANDING FACILITY

King & Co Property Consultants are proud to present 3/Lot 1/ 84 Christensen Road, Stapylton to the market For Lease

Do not miss out on this opportunity to secure the last remaining freestanding facility in Proximity @ Yatala Industrial Park.

Features of the property include;

- Brand new 1,950sqm freestanding facility
- 1,700sqm high clearance warehouse
- 250sqm corporate style office over 2 levels
- 1,360sqm concrete hardstand with dual crossovers
- just minutes from Pacific Motorway

Industrial
FOR LEASE
BRAND NEW FREESTANDER!
1950sqm