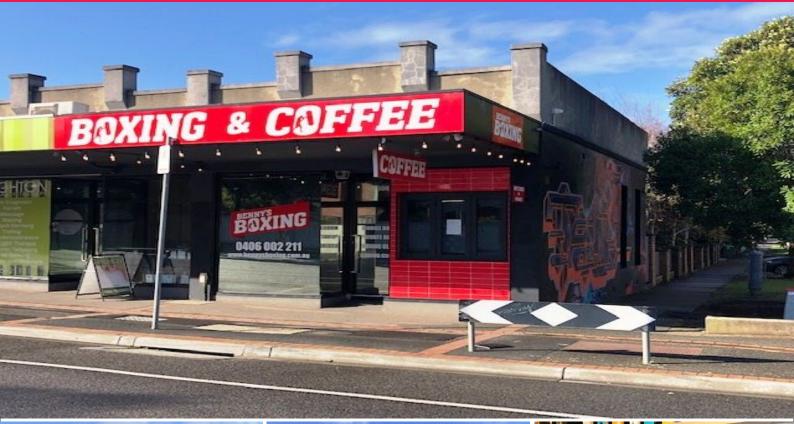

## 1/504 Kooyong Road, Caulfield South VIC 3162

## PRIME POSITIONED CORNER COFFEE SHOP

Ideally located on busy Kooyong Road, take advantage of the already set up coffee shop waiting for a new tenant. Suit food/beverage application.

Fitted with kitchen area with stainless steel sink, food preparation area and bench top counter, plus opportunity to purchase coffee machine from current tenant this unique property offers the following attributes:

- ? Total Building Area | 15m2 (approx)
- ? Located corner Kooyong Road and Gardenvale Road
- ? Excellent access plus council parkland with park benches adjacent
- ? Ready to start operating
- ? CCTV monitoring premises