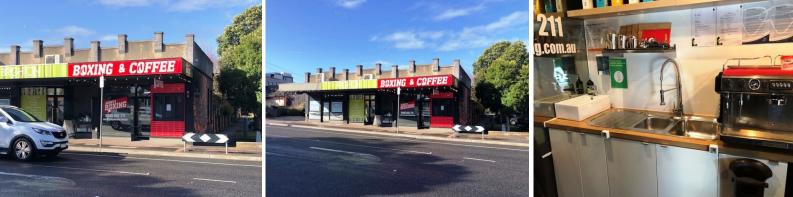

## 1/504 Kooyong Road, Caulfield South VIC 3162

## PRIME POSITIONED CORNER COFFEE SHOP

Ideally located on busy Kooyong Road, take advantage of the already set up coffee shop waiting for a new tenant. Suit food/beverage application.

Fitted with kitchen area with stainless steel sink, food preparation area and bench top counter, plus opportunity to purchase coffee machine from current tenant this unique property offers the following attributes:

- ? Total Building Area | 15m2 (approx)
- ? Located corner Kooyong Road and Gardenvale Road
- ? Excellent access plus council parkland with park benches adjacent
- ? Ready to start operating
- ? CCTV monitoring premises