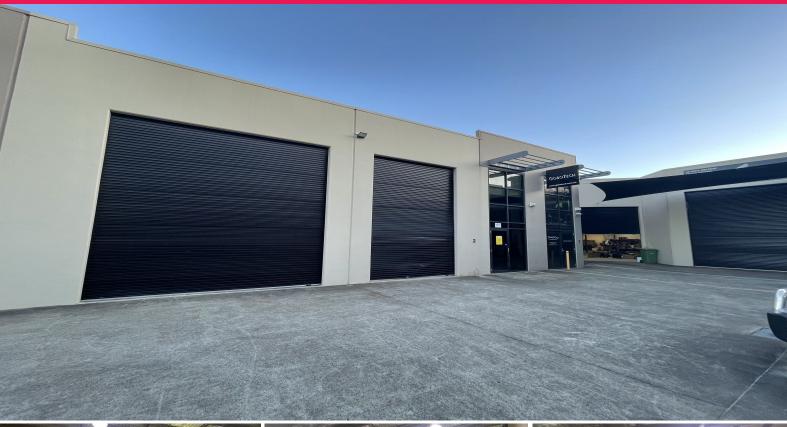

### Scarce As Hens Teeth - Located In Sought After Upper Coomera

- \* 188m2\* floor area
- \* 17m2\* mezzanine office
- \* Electric roller door, 3 phase power, hi bay lighting
- \* Internal amenities including shower and lunchroom.
- \* Small, secure, quiet complex of 4 units
- \* Ready to go now every offer to be submitted