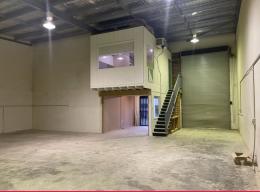

### Scarce As Hens Teeth - Located In Sought After Upper Coomera

- \* 188m2\* floor area
- \* 17m2\* mezzanine office
- \* Electric roller door, 3 phase power, hi bay lighting
- \* Internal amenities including shower and lunchroom.
- \* Small, secure, quiet complex of 4 units
- \* Ready to go now every offer to be submitted