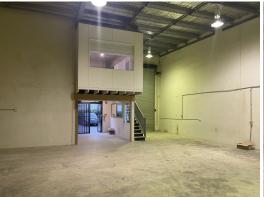

### Scarce As Hens Teeth - Located In Sought After Upper Coomera

- \* 188m2\* floor area
- \* 17m2\* mezzanine office
- \* Electric roller door, 3 phase power, hi bay lighting
- \* Internal amenities including shower and lunchroom.
- \* Small, secure, quiet complex of 4 units
- \* Ready to go now every offer to be submitted