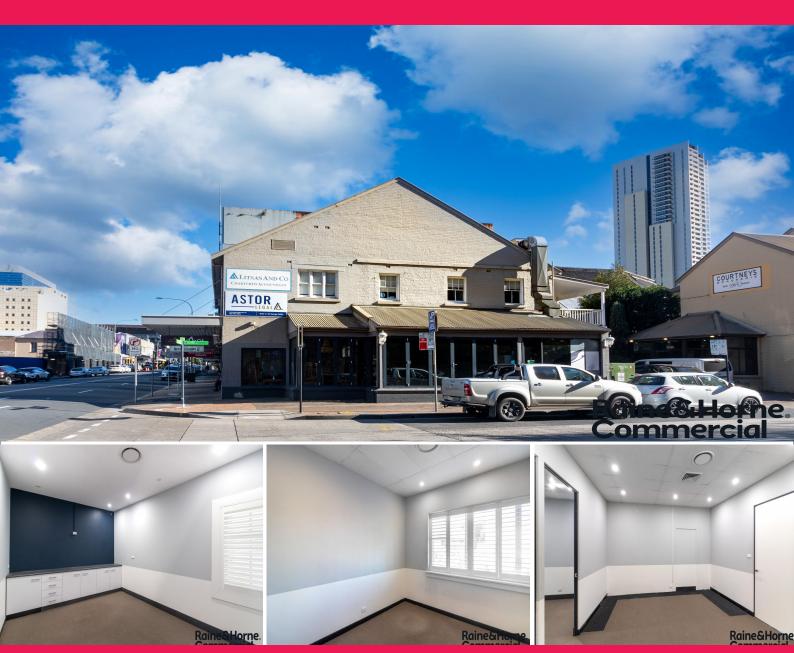

## Raine&Horne. Commercial

4/52-60 George Street, Parramatta NSW 2150

## Office Space In Sought After CBD Location

Located within close proximity to the new Parramatta Metro Station precinct (under construction), Parramatta Railway Station (500m approx.) and Westfield Shopping Centre (500m approx.). The premises benefits from a central Parramatta location, surrounding public parking stations and countless amenities.

This property features:

- ? Quality fitout in place
- ? Abundance of natural light
- ? Kitchen amenities & on-site bathroom
- ? Sought after location

Offices FOR LEASE

85sqm

Jayden Ayoub

0438635477

jayden.ayoub@rhc.com.au