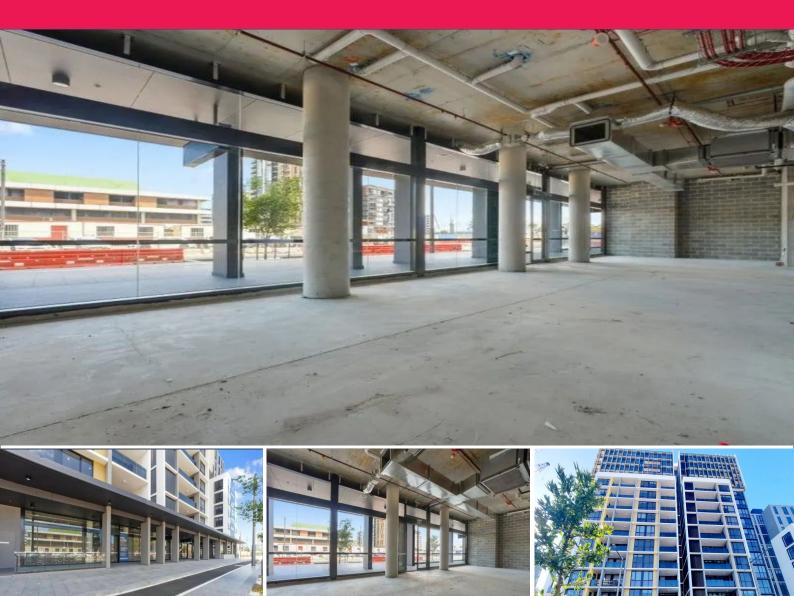

- Brand new retail/office space fronting Zetland Avenue

- Internal 116sqm\* plus external 42sqm\* outdoor area and 3 car spaces included

- Floor to ceiling glass frontage, excellent ceiling heights, provisions for

- Access to loading dock at rear, circa. 5 minute walk to Green Square station

Retail FOR LEASE

116sqm