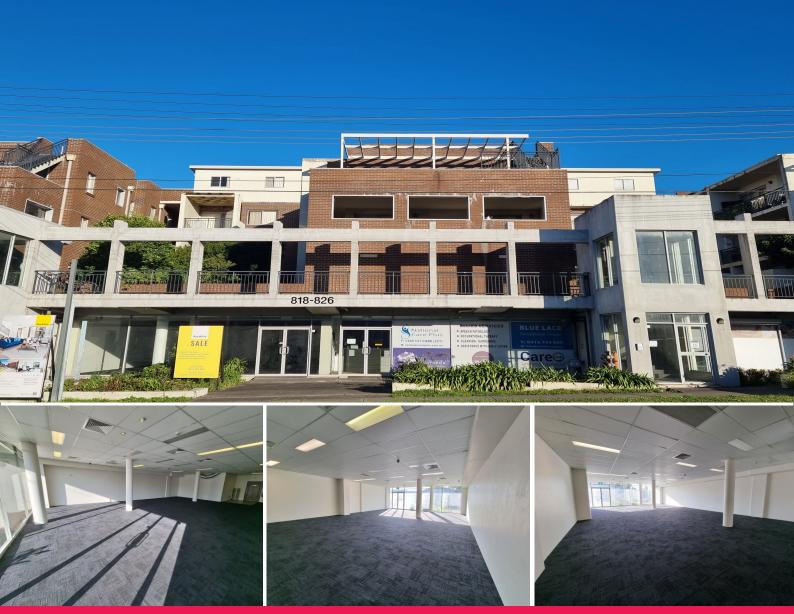

## **Ground, 818 Canterbury Road**

818 Canterbury Road is a mixed use strata - titled building located on the Southern side of Canterbury Road between Chapel Street & Legge Street with excellent exposure to commuters & good signage opportunities.

- 159sqm\* retail/commercial strata suite plus 3 parking spaces included
- Open plan tenancy with good natural light and own amenities including shower
- Exclusive use additional 15sqm\* storage space
- Priced to lease, inspect by prior appointment

Approximate\*

Offices

FOR LEASE

159sqm