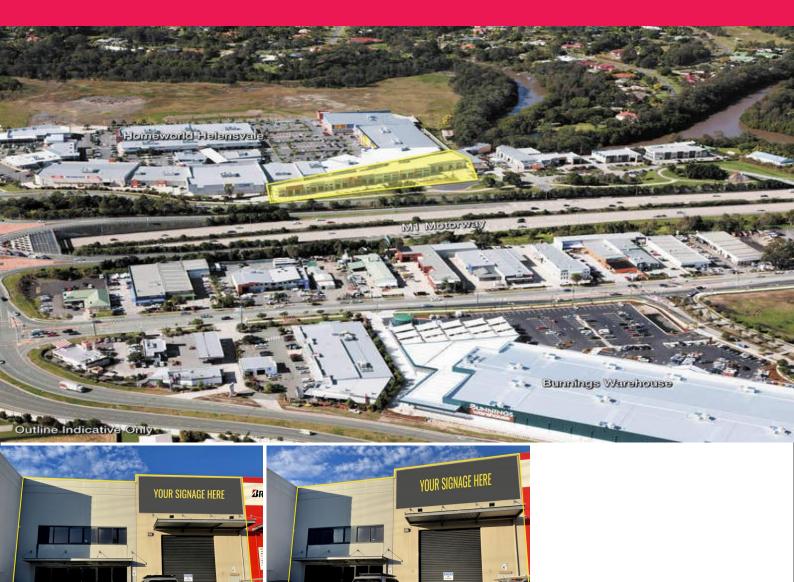

## 11/178 Siganto Drive, Helensvale QLD 4212

## Signage Freeway Exposure To Over 100,000\* Daily Cars

- \* 385m2\* open plan warehouse
- \* 4.8m\* electric roller door
- \* Tilt panel construction, epoxy flooring & 3 phase power
- \* 3 split system air-conditioning units
- \* Nbn fibre to the node (FTTN)
- \* 7 on-site car parks
- \* Mixed use fringe business precinct zoning
- \* Less than 1km\* to M1 Motorway entrance/exit
- \* Key position with fantastic M1 Motorway signage exposure
- \* Amenities including kitchenette
- \* Available October 2022
- \* Call today to arrange an inspection