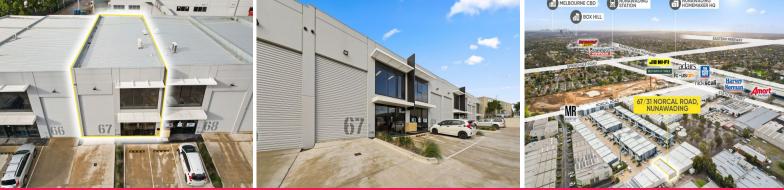

## 67/31-37 Norcal Road, Nunawading VIC 3131

## Modern Warehouse in Quality Business Park

Ray White Commercial is proud to present 67/31-37 Norcal Road, Nunawading to market by way of a Public On-site Auction scheduled for Friday 1st July, 2022 @ 12:00pm.

The property itself presents a fantastic opportunity for both investors and future owner occupiers given the scarcity of this asset class and would make a perfect addition to any property portfolio or SMSF.

Property Features:

? Total building area | 250m2\*

? 2 + 2 Year Lease (Commenced June 2021)

? 3% Fixed annual incre

Industrial FOR SALE

250sqm