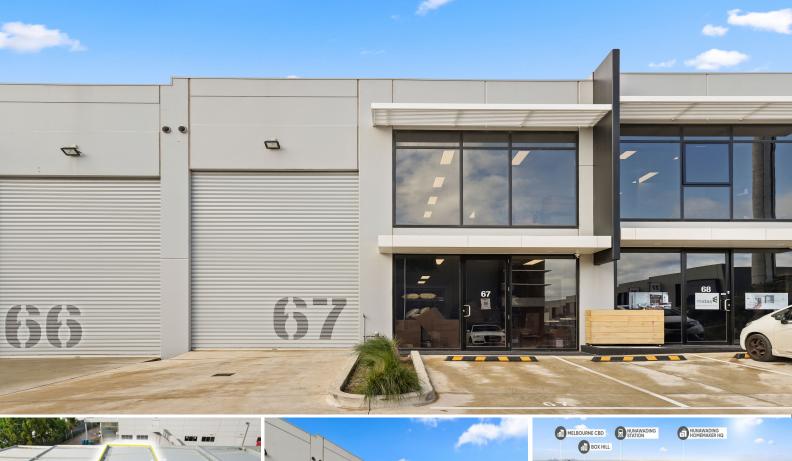

## 67/31-37 Norcal Road, Nunawading VIC 3131

## Modern Warehouse in Quality Business Park

Ray White Commercial is proud to present 67/31-37 Norcal Road, Nunawading to market by way of a Public On-site Auction scheduled for Friday 1st July, 2022 @ 12:00pm.

The property itself presents a fantastic opportunity for both investors and future owner occupiers given the scarcity of this asset class and would make a perfect addition to any property portfolio or SMSF.

Property Features:

? Total building area | 250m2\*

? 2 + 2 Year Lease (Commenced June 2021)

? 3% Fixed annual incre

Industrial FOR SALE

250sqm