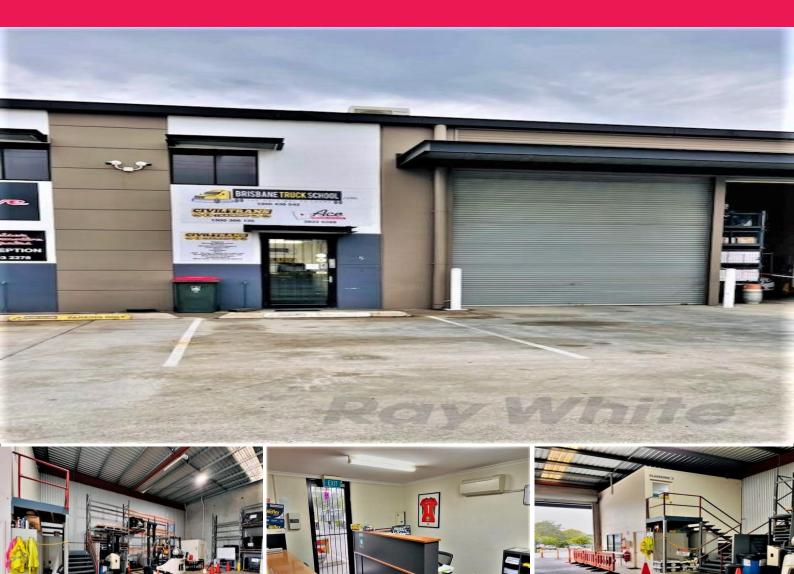

### 180SQM\* HEMMANT OFFICE / WAREHOUSE

- 20m2\* air conditioned ground level office area + 20m2\* mezzanine level a/c office / training room
- 140m2\* warehouse with container height roller door, 3 phase power, internal height ranges from 6m 7m\*
- Self contained amenities include a kitchenette and toilet
- 3 exclusive use car spaces provided plus visitor & street parking available, easy truck access
- Secure, gated complex offering good exposure to busy North Road, easy walk to Lindum train station
- Available from 1st September 2022
- LEASE PRICE: \$35,000 p.a. + Outgoings + GST