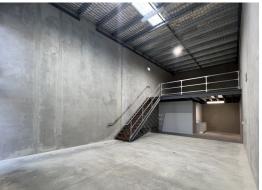

#### ALL TENANCIES INCLUDE:

- ? 3 phase power
- ? Two allocated car parks
- ? Bathroom/shower and kitchenette facilities
- ? Electric high clearance roller doors
- ? 6m internal ceiling