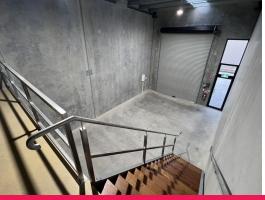

#### ALL TENANCIES INCLUDE:

- ? 3 phase power
- ? Two allocated car parks
- ? Bathroom/shower and kitchenette facilities
- ? Electric high clearance roller doors
- ? 6m internal ceiling