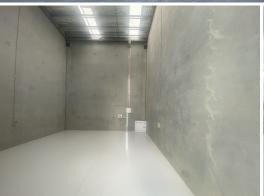

## **NEWLY CONSTRUCTED INDUSTRIAL WAREHOUSE**

- ? Total area 61m2\*
- ? New 2 pac Epoxy floors
- ? Small kitchenette
- ? On-site male and female amenities
- ? Container height roller door
- ? 2 Exclusive car parks
- ? NBN internet connection available
- ? 3-phase to power board
- ? Situated close to local schools and childcare
- ? Minutes to new Yarrabilba Community Hub and Caf? 63
- ? Short drive to Coles Shopping Centre
- ? Available for immediate occupation