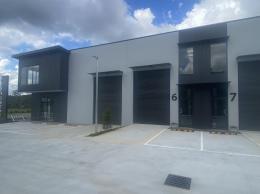

## **NEWLY CONSTRUCTED INDUSTRIAL WAREHOUSE**

- ? Total area 61m2\*
- ? New 2 pac Epoxy floors
- ? Small kitchenette
- ? On-site male and female amenities
- ? Container height roller door
- ? 2 Exclusive car parks
- ? NBN internet connection available
- ? 3-phase to power board
- ? Situated close to local schools and childcare
- ? Minutes to new Yarrabilba Community Hub and Caf? 63
- ? Short drive to Coles Shopping Centre
- ? Available for immediate occupation