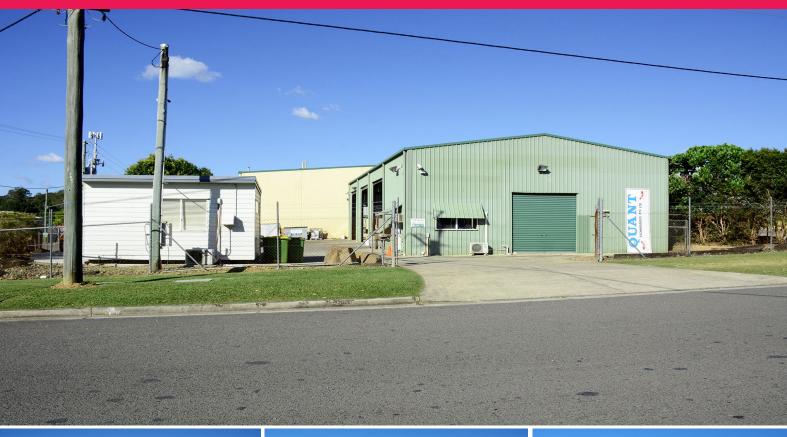

## **Industrial Building and Hardstand**

- Prominent corner position in Cooroy's main industrial zone
- Ideal for automotive trades or engineering
- Other possible uses include manufacturing or medium industry
- Three High Bay roller door entrances with one more space on the side
- Warehouse area approx 270m2 with office and mezzanine
- Land approx. 890m2 inclusive of Hard Stand area
- Includes Wash Down area with Oil Separator, Automotive related business preferred
- Limited options for commercial space in Cooroy, so act now!