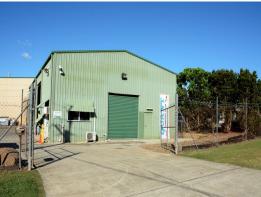

## **Industrial Building and Hardstand**

- Prominent corner position in Cooroy's main industrial zone
- Ideal for automotive trades or engineering
- Other possible uses include manufacturing or medium industry
- Three High Bay roller door entrances with one more space on the side
- Warehouse area approx 270m2 with office and mezzanine
- Land approx. 890m2 inclusive of Hard Stand area
- Includes Wash Down area with Oil Separator, Automotive related business preferred
- Limited options for commercial space in Cooroy, so act now!