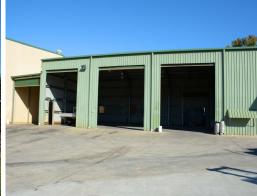

## **Industrial Building and Hardstand**

- Prominent corner position in Cooroy's main industrial zone
- Ideal for automotive trades or engineering
- Other possible uses include manufacturing or medium industry
- Three High Bay roller door entrances with one more space on the side
- Warehouse area approx 270m2 with office and mezzanine
- Land approx. 890m2 inclusive of Hard Stand area
- Includes Wash Down area with Oil Separator, Automotive related business preferred
- Limited options for commercial space in Cooroy, so act now!