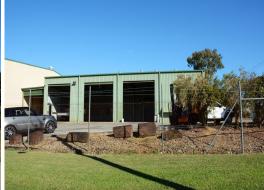

## **Industrial Building and Hardstand**

- Prominent corner position in Cooroy's main industrial zone
- Ideal for automotive trades or engineering
- Other possible uses include manufacturing or medium industry
- Three High Bay roller door entrances with one more space on the side
- Warehouse area approx 270m2 with office and mezzanine
- Land approx. 890m2 inclusive of Hard Stand area
- Includes Wash Down area with Oil Separator, Automotive related business preferred
- Limited options for commercial space in Cooroy, so act now!