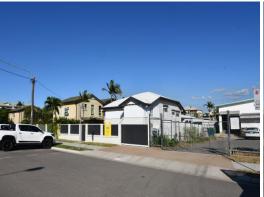

5 Mcilwraith Street, South Townsville QLD 4810

## Fringe CBD freestanding offices/consulting rooms + warehouse

This newly refurbished Queenslander has been modified for commercial use and is located on one of South Townsville's busiest streets.

The high-set building with a floor area of approximately 85 square metres is sited on a landscaped 674 square metre parcel of land zoned 'High Density Residential'