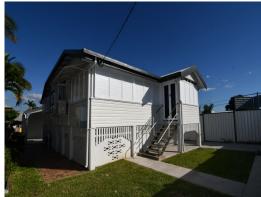

## Fringe CBD freestanding offices/consulting rooms + warehouse

This newly refurbished Queenslander has been modified for commercial use and is located on one of South Townsville's busiest streets.

The high-set building with a floor area of approximately 85 square metres is sited on a landscaped 674 square metre parcel of land zoned 'High Density Residential'

The property features:

- 114 sqm insulated shed with 3 automatic roller doors
- 85 sqm air conditioned office area
- 85 sqm lockable storage space underneath the building
- Remote controlled electric front gate
- Large reception area
- Open plan working spa