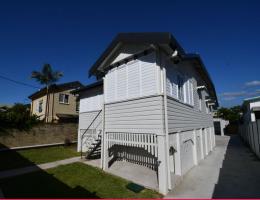

## Fringe CBD freestanding offices/consulting rooms + warehouse

This newly refurbished Queenslander has been modified for commercial use and is located on one of South Townsville's busiest streets.

The high-set building with a floor area of approximately 85 square metres is sited on a landscaped 674 square metre parcel of land zoned 'High Density Residential'

The property features:

- 114 sqm insulated shed with 3 automatic roller doors
- 85 sqm air conditioned office area
- 85 sqm lockable storage space underneath the building
- Remote controlled electric front gate
- Large reception area
- Open plan working spa