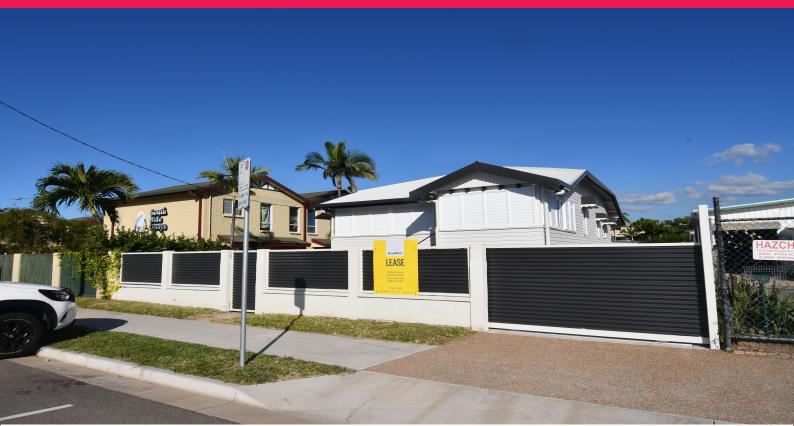

5 Mcilwraith Street, South Townsville QLD 4810

## Fringe CBD freestanding offices/consulting rooms + warehouse

This newly refurbished Queenslander has been modified for commercial use and is located on one of South Townsville's busiest streets.

The high-set building with a floor area of approximately 85 square metres is sited on a landscaped 674 square metre parcel of land zoned 'High Density Residential'

The property features:

- 114 sqm insulated shed with 3 automatic roller doors
- 85 sqm air conditioned office area
- 85 sqm lockable storage space underneath the building
- Remote controlled electric front gate
- Large reception area
- Open plan working spa