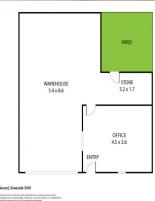

With a total building area of 68m2\*, this is the perfect property for those looking to occupy or invest in one of the south-east's most highly sought after and tightly held industrial locations. The property is suitable for trades, personal storage, small business, man-cave or the perfect entry level investment.