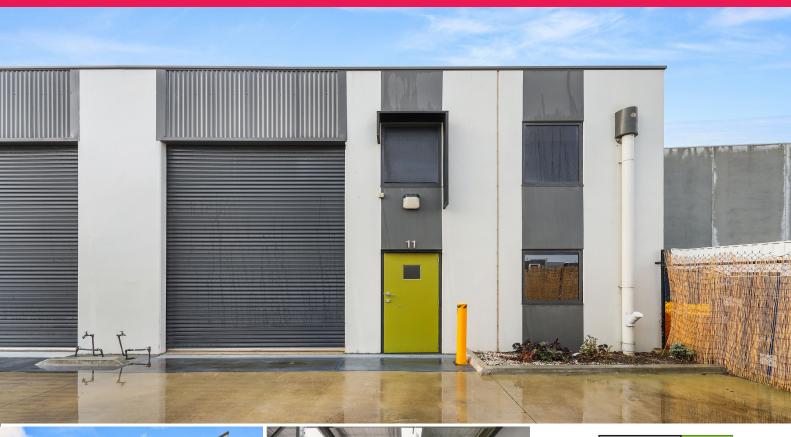

## **IMMACULATE STORAGE UNIT - WON'T LAST LONG!**

Ray White Commercial is delighted to offer Unit 11/9-11 Graham Daff Boulevard Braeside for sale by way of Private Negotiation. This outstanding storage unit which is located in the heart of the Braeside industrial precinct will be offered with vacant possession.

With a total building area of 68m2\*, this is the perfect property for those looking to occupy or invest in one of the south-east's most highly sought after and tightly held industrial locations. The property is suitable for trades, personal storage, small business, man-cave or the perfect entry level investment.