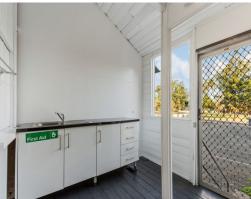

## **Mary Street Shopfront/s For Lease**

166m?\* retail or office space - rent one or take both.

SHOP 1: 84m?\* - Leased

SHOP 2: 82m?\* includes kitchenette and small storage area - \$13,940 per annum + outgoings + GST

- ? Glass shopfronts
- ? Two street frontage
- ? 10 car parks at rear (shared between tenancies)
- ? Newly refurbished
- ? Toilet facilities on site
- ? Rear access from Reef Street

Call or email Chantel Dielwart or Adam Morley to