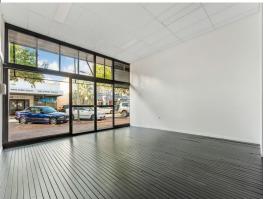

## **Mary Street Shopfront/s For Lease**

166m?\* retail or office space - rent one or take both.

SHOP 1: 84m?\* - Leased

SHOP 2: 82m?\* includes kitchenette and small storage area - \$13,940 per annum + outgoings + GST

- ? Glass shopfronts
- ? Two street frontage
- ? 10 car parks at rear (shared between tenancies)
- ? Newly refurbished
- ? Toilet facilities on site
- ? Rear access from Reef Street

Call or email Chantel Dielwart or Adam Morley to