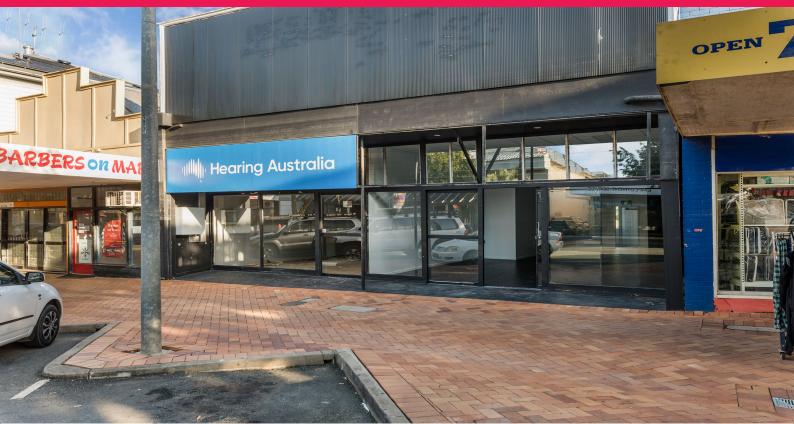

## **Mary Street Shopfront/s For Lease**

166m?\* retail or office space - rent one or take both.

SHOP 1: 84m?\* - Leased

SHOP 2: 82m?\* includes kitchenette and small storage area - \$13,940 per annum + outgoings + GST

- ? Glass shopfronts
- ? Two street frontage
- ? 10 car parks at rear (shared between tenancies)
- ? Newly refurbished
- ? Toilet facilities on site
- ? Rear access from Reef Street

Call or email Chantel Dielwart or Adam Morley to