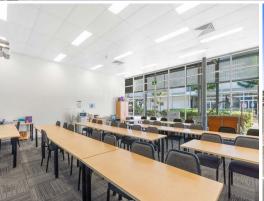

## 314m2\* Office/Retail fit out with wide street frontage

On offer is a well-presented ready-to-move-in 314m2\* versatile Office/Retail tenancy. With so few vacancies available in the booming Browns Plains retail district, this is a rare opportunity.

Features include:

- ?  $314m2^*$  Retail/Office/Showroom in great location with multi-purpose versatility
- ? High visibility on corner of busy roundabout with thousands of cars passing daily
- ? Sought-after Browns Plains Retail District with heavy foot traffic
- ? Wide street frontage 21.7m\* with modern floor to ceiling glass fa?ade
- ? Versatile and splittable tenancy with unlimited potential configurations
- ? Nearby a main Logan Transport hub with huge Browns Plains bus terminal connecting all major routes between Bris