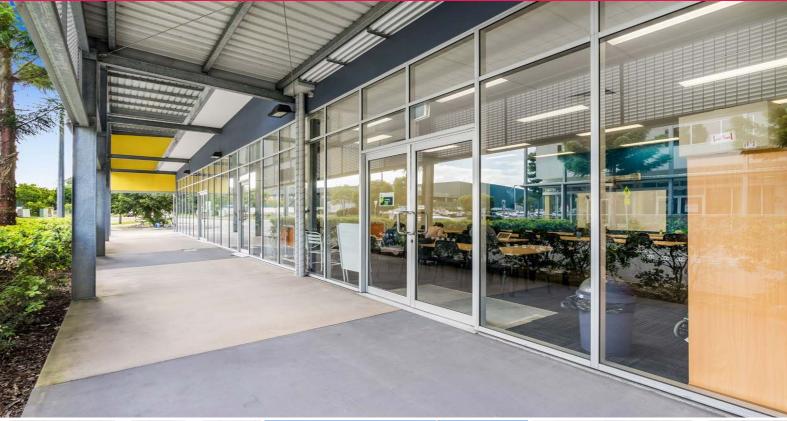

## 314m2\* Office/Retail fit out with wide street frontage

On offer is a well-presented ready-to-move-in 314m2\* versatile Office/Retail tenancy. With so few vacancies available in the booming Browns Plains retail district, this is a rare opportunity.

Features include:

- ?  $314m2^*$  Retail/Office/Showroom in great location with multi-purpose versatility
- ? High visibility on corner of busy roundabout with thousands of cars passing daily
- ? Sought-after Browns Plains Retail District with heavy foot traffic
- ? Wide street frontage 21.7m\* with modern floor to ceiling glass fa?ade
- ? Versatile and splittable tenancy with unlimited potential configurations
- ? Nearby a main Logan Transport hub with huge Browns Plains bus terminal connecting all major routes between Bris