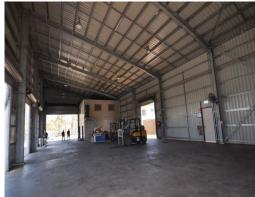

## 54 Southwood Road, Stuart QLD 4811

## Freestanding Stuart Industrial workshop

54 Southwood Road has access directly to the Flinders Highway & Bruce Highway for easy access North, South & West.

This property offers the following:

- 80 sqm ground floor office including kitchen, disabled compliant amenities with shower
- mezzanine level 40 sqm open plan office
- NBN connected and data throughout, digital phone system and furniture as shown in photos.
- 355 sqm high clearance warehouse minimum height 6.8m to 9.1 max. height  $\,$
- 4 x roller doors 3m wide and 4m high
- 1 x roller door 5.4 w