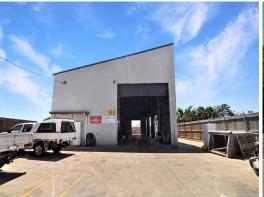

## 54 Southwood Road, Stuart QLD 4811

## Freestanding Stuart Industrial workshop

54 Southwood Road has access directly to the Flinders Highway & Bruce Highway for easy access North, South & West.

This property offers the following:

- 80 sqm ground floor office including kitchen, disabled compliant amenities with shower
- mezzanine level 40 sqm open plan office
- NBN connected and data throughout, digital phone system and furniture as shown in photos.
- 355 sqm high clearance warehouse minimum height 6.8m to 9.1 max. height  $\,$
- 4 x roller doors 3m wide and 4m high
- 1 x roller door 5.4 w