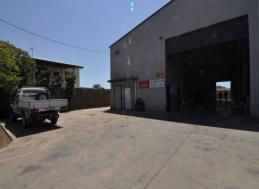

## 54 Southwood Road, Stuart QLD 4811

## Freestanding Stuart Industrial workshop

54 Southwood Road has access directly to the Flinders Highway & Bruce Highway for easy access North, South & West.

This property offers the following:

- 80 sqm ground floor office including kitchen, disabled compliant amenities with shower
- mezzanine level 40 sqm open plan office
- NBN connected and data throughout, digital phone system and furniture as shown in photos.
- 355 sqm high clearance warehouse minimum height 6.8m to 9.1 max. height  $\,$
- 4 x roller doors 3m wide and 4m high
- 1 x roller door 5.4 w