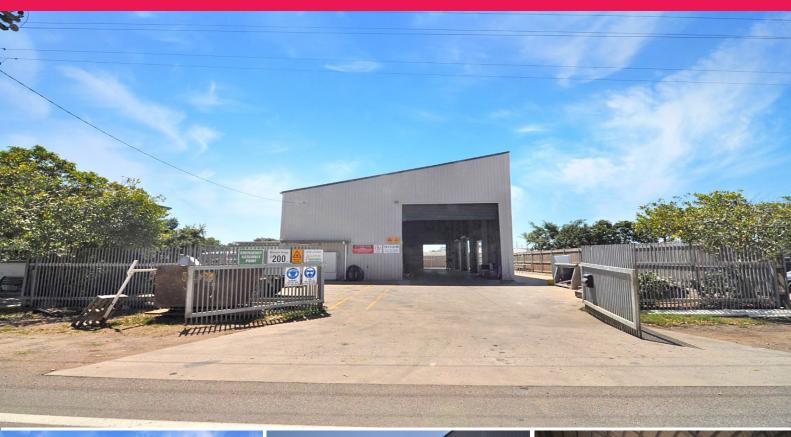

## 54 Southwood Road, Stuart QLD 4811

## Freestanding Stuart Industrial workshop

54 Southwood Road has access directly to the Flinders Highway & Bruce Highway for easy access North, South & West.

This property offers the following:

- 80 sqm ground floor office including kitchen, disabled compliant amenities with shower
- mezzanine level 40 sqm open plan office
- NBN connected and data throughout, digital phone system and furniture as shown in photos.
- 355 sqm high clearance warehouse minimum height 6.8m to 9.1 max. height  $\,$
- 4 x roller doors 3m wide and 4m high
- 1 x roller door 5.4 w