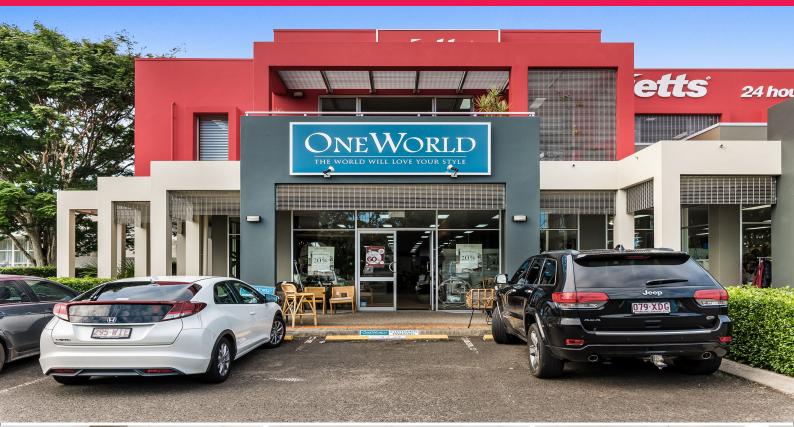

## Shop 1/5 Gibson Road, Noosaville QLD 4566

## **Noosaville Large Showroom**

- ? 412m?\* with high traffic exposure
- ? High clearance ceilings
- ? Rear loading bay and plenty of parking spaces
- ? Current use is retail showroom
- ? Other potential uses medical/professional office (STCA)
- ? Street front exposure onto busy Gibson Road
- ? Air-conditioned
- ? Large customer/staff car parking area at front and rear

? Existing tenants "One World Collection" looking to assign their lease which runs until 31 May 2023, with a further 3 year option

Our team is strategically located in two offices across the Sunshine Coast region and is ready to handle your com

Retail FOR LEASE

412sqm