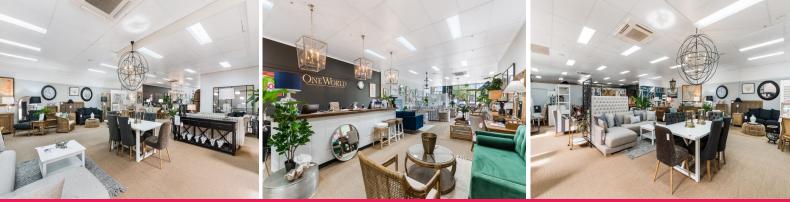

## **Noosaville Large Showroom**

- ? 412m?\* with high traffic exposure
- ? High clearance ceilings
- ? Rear loading bay and plenty of parking spaces
- ? Current use is retail showroom
- ? Other potential uses medical/professional office (STCA)
- ? Street front exposure onto busy Gibson Road
- ? Air-conditioned
- ? Large customer/staff car parking area at front and rear

? Existing tenants "One World Collection" looking to assign their lease which runs until 31 May 2023, with a further 3 year option

Our team is strategically located in two offices across the Sunshine Coast region and is ready to handle your com