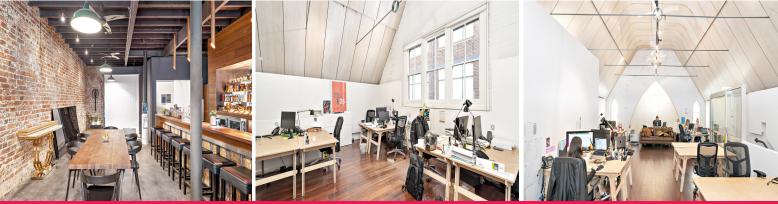

## **Rare Whole Building Opportunity**

Features include:

- 200 sqm spanning over two generous floors
- Built in a Gothic revival style church which has been deconsecrated & renovated to a high standard
- Original bar fit-out on ground floor and creative office fit-out on upper floors
- Great creative feel with exposed ceiling beams
- High pitched ceiling with great natural light
- Suitable for 15-20 staff + event space
- Short stroll from Central Station