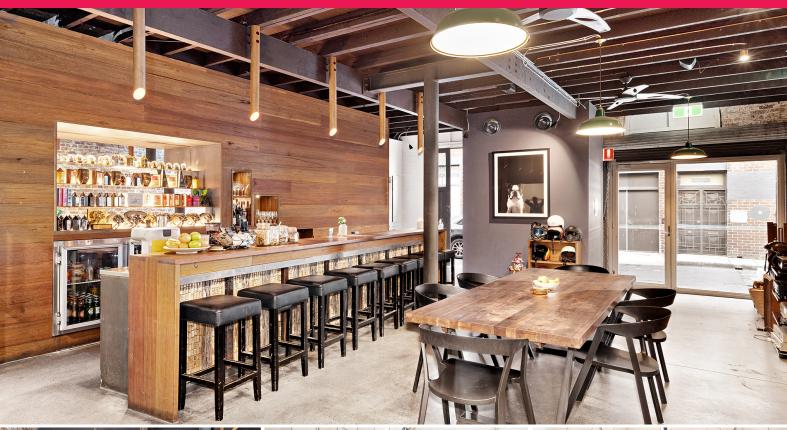

## **Rare Whole Building Opportunity**

Features include:

- 200 sqm spanning over two generous floors
- Built in a Gothic revival style church which has been deconsecrated & renovated to a high standard
- Original bar fit-out on ground floor and creative office fit-out on upper floors
- Great creative feel with exposed ceiling beams
- High pitched ceiling with great natural light
- Suitable for 15-20 staff + event space
- Short stroll from Central Station