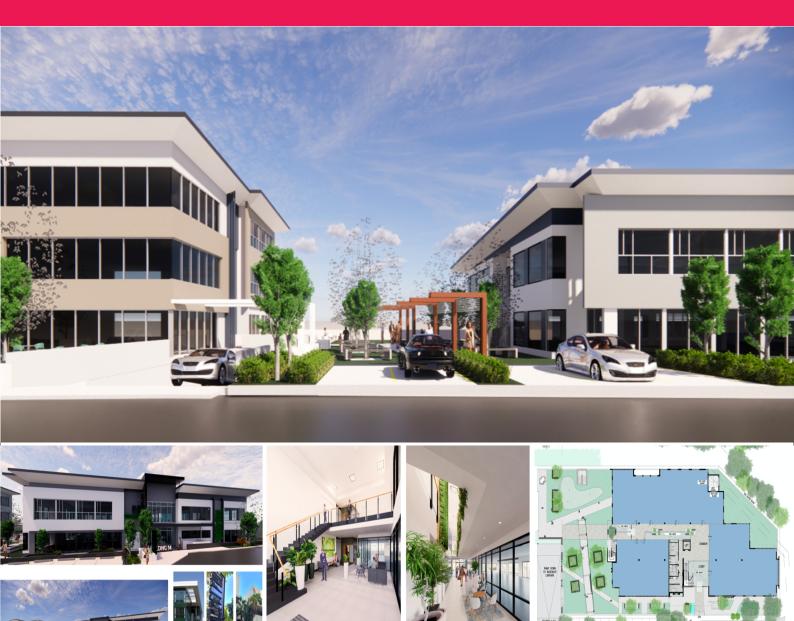

## Building 14/2728 Logan Road, Eight Mile Plains QLD 4113

## Freeway Office Park's Newest Building

Building 14, Freeway Office Park

Situated amongst some of Brisbane's most sought after amenities, secure your custom designed office space in Building 14 ranging from 100m2 - 2300m2.

Prime signage opportunity fronting the Pacific Motorway! Great park amenities and ample basement parking available.

## Location Benefits:

- Travel to Brisbane City (15km) in under 20 mins
- Up to 8 carparks per 100m2 of office space
- Onsite child care, GP Clinic, cafe and fitness classes
- 4km to shopping precinct
- Shuttle bus service & train station
- 20 mins to Brisbane A