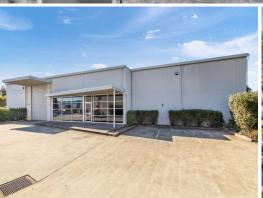

## **Secure Compound**

The 462m2 building would be suitable for retail/showroom and or workshop. The properties location will give any business great exposure to passing traffic.

Be surrounded by existing national outlets which have thrived in this much sort after location, including; Gasweld, Harvey Norman, BCF, Auto Barn and Pillow talk to name a few.

Take advantage of the only vacancy in the retail strip of Shipley drive.

- ? LED lighting
- ? Prime location
- ? Own amenities

Showrooms/bulky Goods FOR LEASE

462sqm