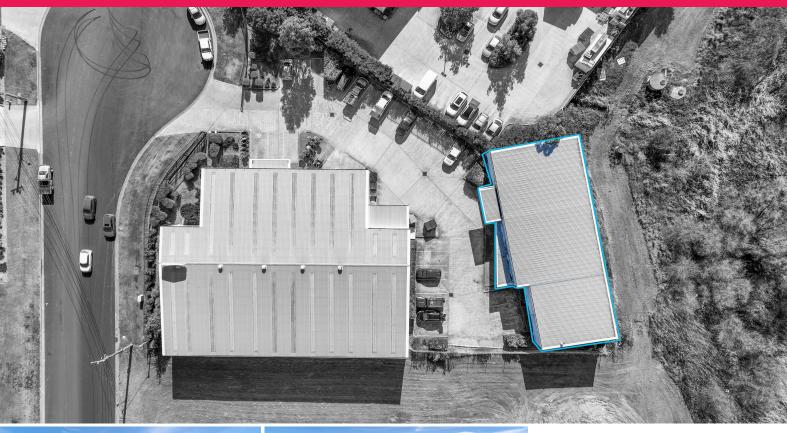

## **Secure Compound**

The 462m2 building would be suitable for retail/showroom and or workshop. The properties location will give any business great exposure to passing traffic.

Be surrounded by existing national outlets which have thrived in this much sort after location, including; Gasweld, Harvey Norman, BCF, Auto Barn and Pillow talk to name a few.

Take advantage of the only vacancy in the retail strip of Shipley drive.

- ? LED lighting
- ? Prime location
- ? Own amenities

Showrooms/bulky Goods FOR LEASE

462sqm