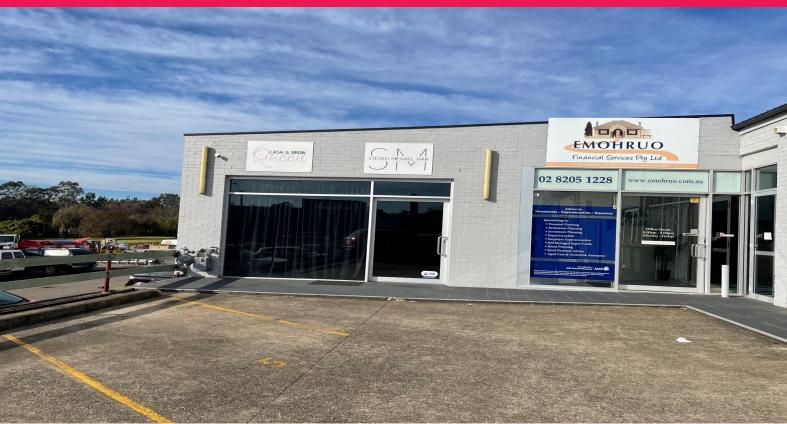

# **Central Camden Leasing Opportunity**

This property is perfectly located in Camden's busy Argyle Street. The subject property provides easy access to all essential services within the Camden town centre and is within close proximity to all major services in the Narellan CBD.

- ? Total area 148m?\*
- ? Currently being used as a hairdresser
- ? Existing fitout in place can be negotiated
- ? Ideal professional office or retail space
- ? Professional and retail businesses surrounding
- ? Ample parking onsite
- ? Available to occupy now