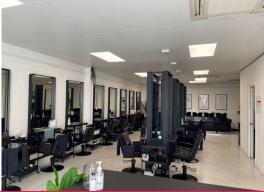

- ? Total area 148m?\*
- ? Currently being used as a hairdresser
- ? Existing fitout in place can be negotiated
- ? Ideal professional office or retail space
- ? Professional and retail businesses surrounding
- ? Ample parking onsite
- ? Available to occupy now