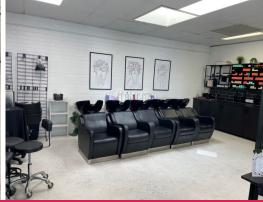

- ? Total area 148m?\*
- ? Currently being used as a hairdresser
- ? Existing fitout in place can be negotiated
- ? Ideal professional office or retail space
- ? Professional and retail businesses surrounding
- ? Ample parking onsite
- ? Available to occupy now