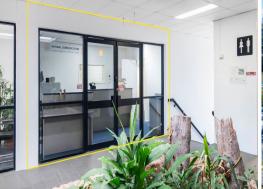

## Refurbished First Floor Office Suite Ready To Be Occupied With Ample Car Parks

- \* 120m2\*, fully-fitted turn key office suite
- \* First floor position within Nerang's Advance Business Centre
- \* Redecorated suite including new carpet and internal painting
- \* Fit-out comprises welcoming reception, boardroom, four private offices and kitchenette
- \* Central M1 Corridor position with access to 200 on-site car parks
- \* Ducted air-conditioning through out
- \* Full NBN coaxial hybrid FTTC and 3-phase power internally
- \* Refurbished building with well suited professional business mix