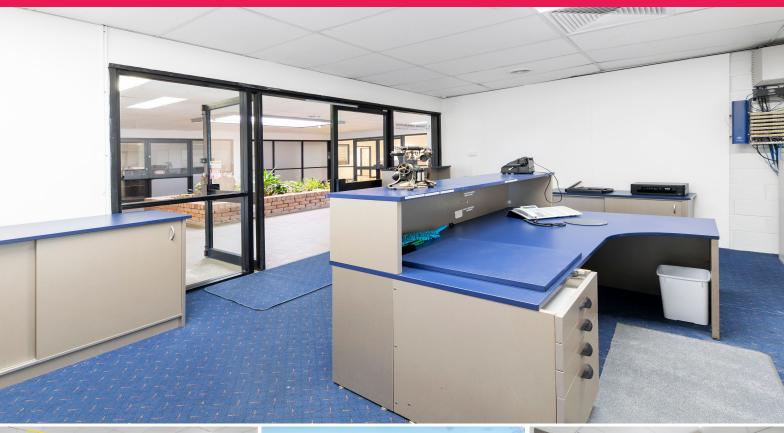

## Refurbished First Floor Office Suite Ready To Be Occupied With Ample Car Parks

- \* 120m2\*, fully-fitted turn key office suite
- \* First floor position within Nerang's Advance Business Centre
- \* Redecorated suite including new carpet and internal painting
- \* Fit-out comprises welcoming reception, boardroom, four private offices and kitchenette
- \* Central M1 Corridor position with access to 200 on-site car parks
- \* Ducted air-conditioning through out
- \* Full NBN coaxial hybrid FTTC and 3-phase power internally
- \* Refurbished building with well suited professional business mix