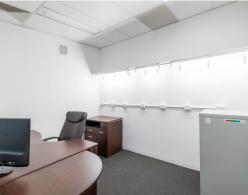

## Refurbished First Floor Office Suite Ready To Be Occupied With Ample Car Parks

- \* 120m2\*, fully-fitted turn key office suite
- \* First floor position within Nerang's Advance Business Centre
- \* Redecorated suite including new carpet and internal painting
- \* Fit-out comprises welcoming reception, boardroom, four private offices and kitchenette
- \* Central M1 Corridor position with access to 200 on-site car parks
- \* Ducted air-conditioning through out
- \* Full NBN coaxial hybrid FTTC and 3-phase power internally
- \* Refurbished building with well suited professional business mix