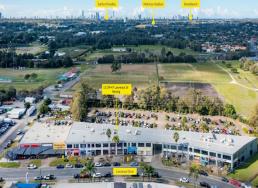

## Ray White.

11/39-47 Lawrence Drive, Nerang QLD 4211

## Refurbished First Floor Office Suite Ready To Be Occupied With Ample Car Parks

- \* 120m2\*, fully-fitted turn key office suite
- \* First floor position within Nerang's Advance Business Centre
- \* Redecorated suite including new carpet and internal painting
- \* Fit-out comprises welcoming reception, boardroom, four private offices and kitchenette
- \* Central M1 Corridor position with access to 200 on-site car parks
- \* Ducted air-conditioning through out
- \* Full NBN coaxial hybrid FTTC and 3-phase power internally
- \* Refurbished building with well suited professional business mix