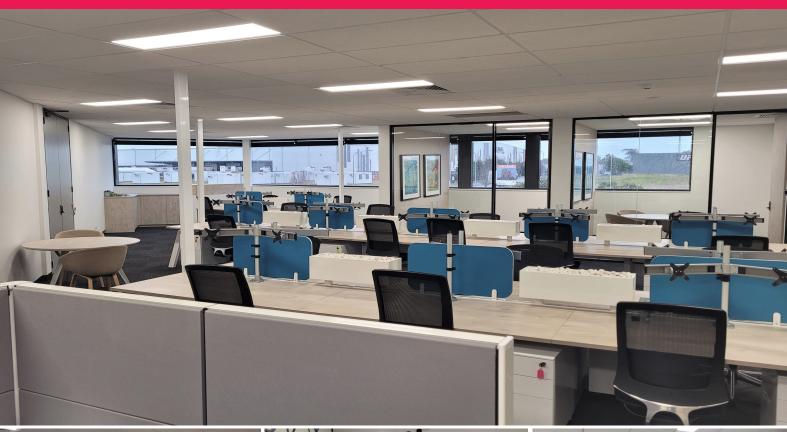

# Fully Furnished Corporate Office Space For Lease - Ready To Occupy Now

- ? Corporate Style Business space totalling 303sqm
- ? Separate meetings rooms, reception area and ample open plan work space
- ? Amenities over two levels and large kitchenette area
- ? Fully fitted out including office furniture
- ? Full CCTV security and electronic pass access system
- ? Six (6) allocated car spaces
- ? Available to occupy now

For more information on these outstanding spaces, please contact Daniel Krobot on 0411 215 339 or Maria Agostino

Offices

FOR LEASE

303sqm