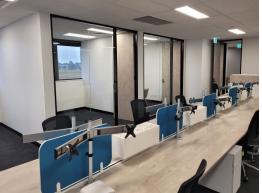

# Fully Furnished Corporate Office Space For Lease - Ready To Occupy Now

- ? Corporate Style Business space totalling 303sqm
- ? Separate meetings rooms, reception area and ample open plan work space
- ? Amenities over two levels and large kitchenette area
- ? Fully fitted out including office furniture
- ? Full CCTV security and electronic pass access system
- ? Six (6) allocated car spaces
- ? Available to occupy now

For more information on these outstanding spaces, please contact Daniel Krobot on 0411 215 339 or Maria Agostino

Offices

FOR LEASE

303sqm