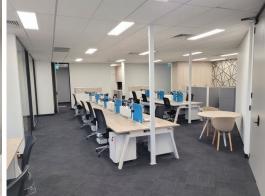

# Fully Furnished Corporate Office Space For Lease - Ready To Occupy Now

- ? Corporate Style Business space totalling 303sqm
- ? Separate meetings rooms, reception area and ample open plan work space
- ? Amenities over two levels and large kitchenette area
- ? Fully fitted out including office furniture
- ? Full CCTV security and electronic pass access system
- ? Six (6) allocated car spaces
- ? Available to occupy now

For more information on these outstanding spaces, please contact Daniel Krobot on 0411 215 339 or Maria Agostino

Offices

FOR LEASE

303sqm