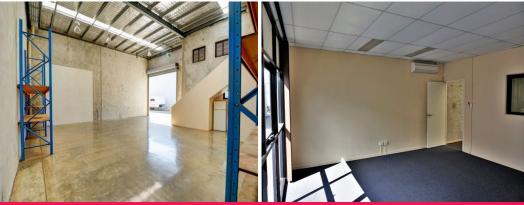

### 163m2\* Tingalpa Office / Warehouse

- ? 37m2\* air-conditioned, carpeted open plan office, data and electrical cabling, blinds, windows that open
- ? 126m2\* warehouse, electric container height roller door, 3 phase power, great natural light, some racking in place, sealed floor, halogen lighting, insulated roof
- ? Kitchenette with fridge and microwave, disabled size bathroom
- ? Three (3) exclusive car spaces (2 covered) plus visitor bays
- ? Secure gated complex, easy commute to the Gateway Motorway
- ? Available August 2022 (possibly before) Call to arrange an inspection today!!