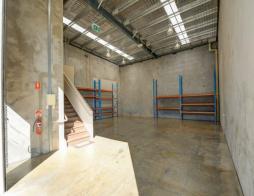

### 163m2\* Tingalpa Office / Warehouse

- ? 37m2\* air-conditioned, carpeted open plan office, data and electrical cabling, blinds, windows that open
- ? 126m2\* warehouse, electric container height roller door, 3 phase power, great natural light, some racking in place, sealed floor, halogen lighting, insulated roof
- ? Kitchenette with fridge and microwave, disabled size bathroom
- ? Three (3) exclusive car spaces (2 covered) plus visitor bays
- ? Secure gated complex, easy commute to the Gateway Motorway
- ? Available August 2022 (possibly before) Call to arrange an inspection today!!