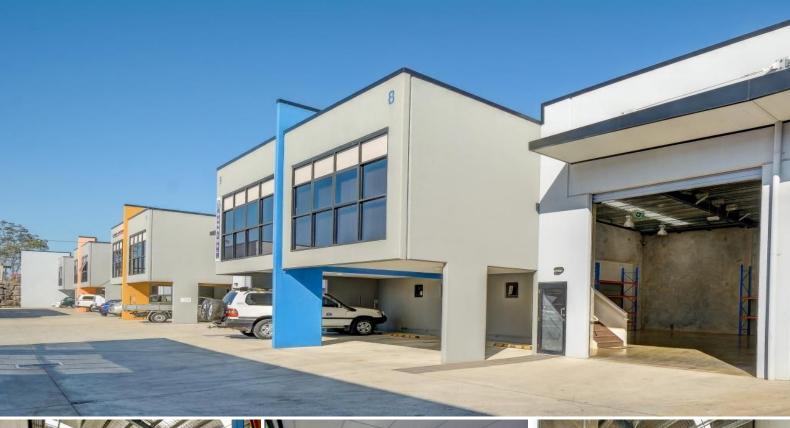

### 163m2\* Tingalpa Office / Warehouse

- ? 37m2\* air-conditioned, carpeted open plan office, data and electrical cabling, blinds, windows that open
- ? 126m2\* warehouse, electric container height roller door, 3 phase power, great natural light, some racking in place, sealed floor, halogen lighting, insulated roof
- ? Kitchenette with fridge and microwave, disabled size bathroom
- ? Three (3) exclusive car spaces (2 covered) plus visitor bays
- ? Secure gated complex, easy commute to the Gateway Motorway
- ? Available August 2022 (possibly before) Call to arrange an inspection today!!

? Lease Price: \$32,000pa + Outgoings + GST

Contact Exclusive

Industrial FOR LEASE

163sqm