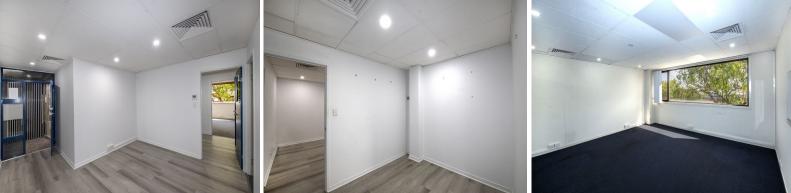

## **Modern Office with Fitout**

This modern office with ample natural light is located on the first floor of the "Cooloola Centre" in the middle of Poinciana Avenue.

- ? 65m?\*
- ? Attractive office fit-out, reception, meeting room, open plan offices
- ? Ample on-site car parking
- ? Air conditioned
- ? Kitchenette
- ? Shared bathroom amenities
- ? Available early September