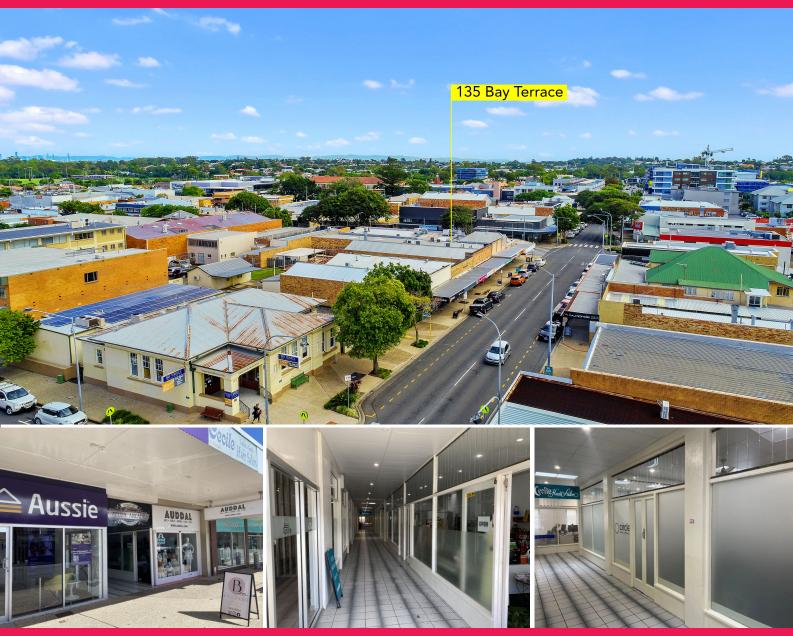

4/135 Bay Terrace, Wynnum QLD 4178

## **Great Value Ground Floor Office/Retail in Wynnum**

Located within active Zelda arcade right in the heart of Bay Terrace, this  $35 \text{sqm}^*$  air-conditioned office/retail space would be ideal for a fledgling business or an established operator looking for a central location. The tenancy has a main office/retail area, with a small storeroom at the rear with kitchen vanity. Shared amenities are located at the rear of the arcade.

## Features include

- 35sqm\* air-conditioned office or retail space
- Kitchen vanity
- Located on busy Bay T

Offices FOR LEASE

35sqm