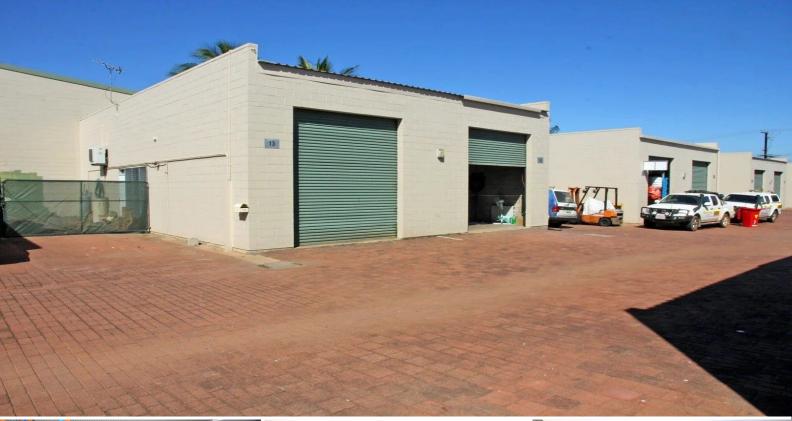

## 13/33 Benison Road, Winnellie NT 0820

## COMMERCIAL/INDUSTRIAL WAREHOUSE - JUST 5 MINUTES FROM DARWIN CBD

Phone enquiries - please quote property ID 29151.

Situated in a good location, just 5 minutes from Darwin CBD, this industrial warehouse can suit many purposes. It is one of 20 industrial units with a mix of owner occupiers or tenants. Whether you are seeking a commercial property to house your own business or are an investor looking to ad to your investment portfolio, do not look pas this property.

\* Land size is 124m2

\* Recently replaced air-conditioning

\* High clearance electr

Industrial FOR SALE

120sqm

No Agent Property - NT 1300594794 enquiries@noagentproperty.com.au