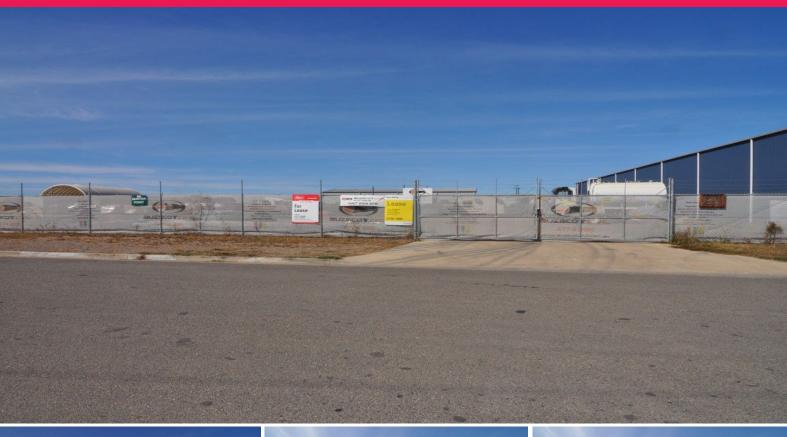

## 15 Elquestro Way, Bohle QLD 4818

## Fully fenced Industrial Site ready for immediate lease

Fully bitumen hardstand site of 2,145 sqm

- Includes two modular style air conditioned offices of 80m2
- Separate male & female ablutions
- Full security fencing
- Ample power supply
- Fenced rear storage space
- Fully serviced with water and power connected
- Double gates