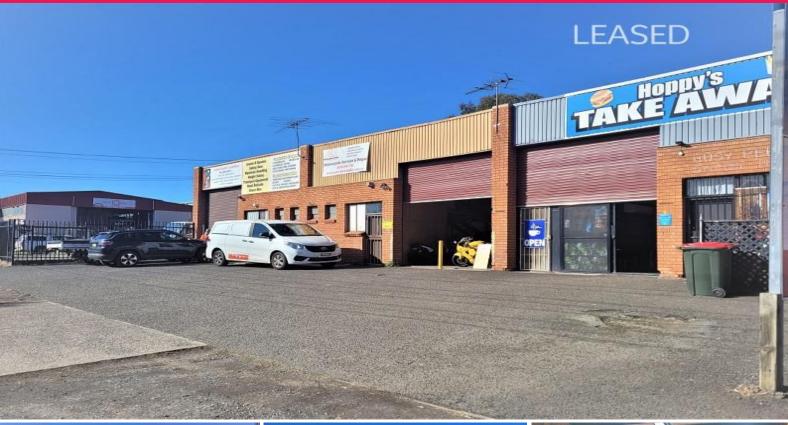

# & LEASED!!!!!!!!!!!!! | 140m? Industrial Unit For Lease

The subject property is located on Fox Street Narellan, within the well-established Narellan Industrial precinct. Excellent access to the M5 & M7 Motorways is provided via Camden Valley Way or Narellan Road. All essential services of the Narellan CBD are within close proximity including the Narellan Town Centre shopping precinct.

? Unit 2 - 140m?\*

? 5 metre + internal clearance

? Ground floor amenities

? Additional storage level

? Available to occupy July 2022

For more information in regards to this outstanding space, please contact Maria Agostino on 0413 133 899 or Conno

Industrial FOR LEASE

140sqm