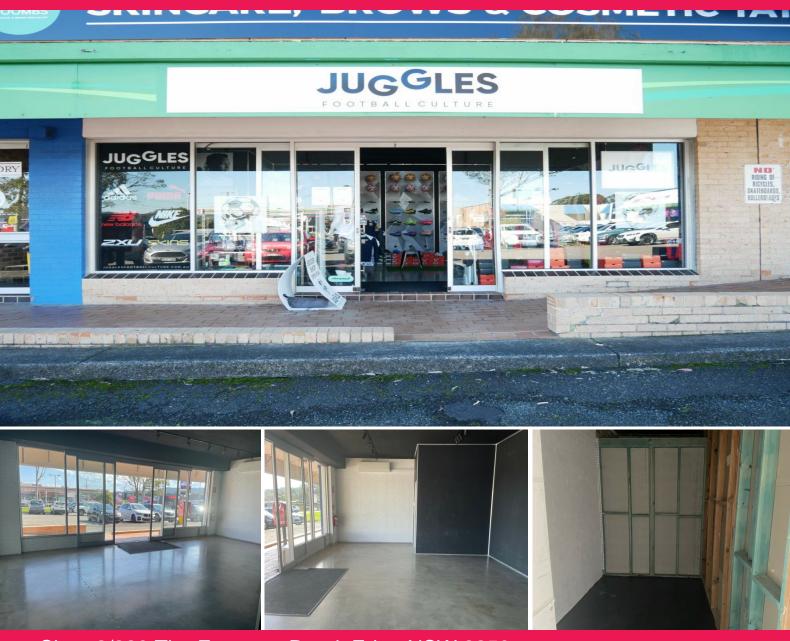

## **RETAIL SHOP IN THE HEART OF ERINA**

Looking for an excellent location to establish your business? Look no further than this 65m2 ground floor retail or office space in this prestigious Shopping Centre, situated in the heart of Erina.

Presenting a full glass shopfront, kitchenette, and sink, this area is designed to showcase your brand and create a welcoming ambiance for customers. The polished concrete flooring adds a touch of elegance, while the location offers plenty of visibility and ample parking to attract foot traffic.