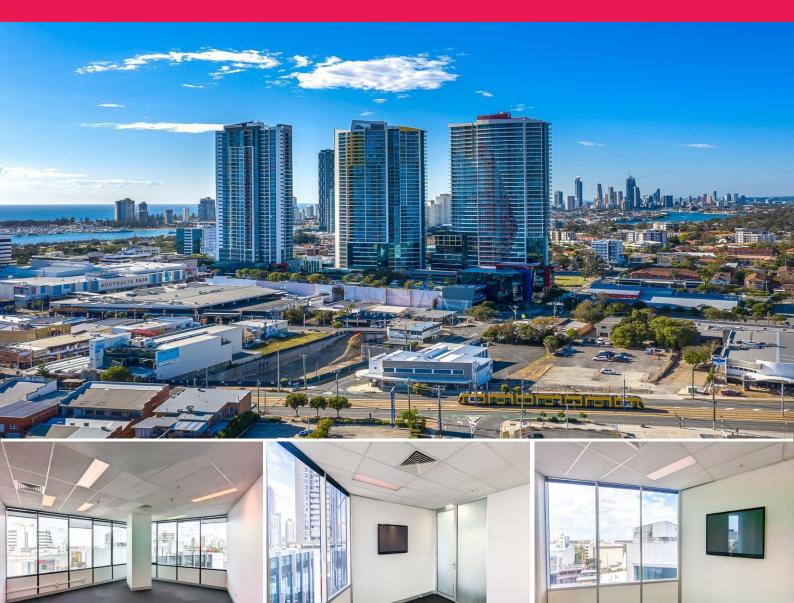

## Immaculate Southport Central Office Suite - Ideal Owner-Occupier Suite

Suite 2503 - a unique opportunity to secure an entry level professional office suite within the commercial towers of Southport Central.

- \* Practical, fitted 99sqm\* fifth floor office suite
- \* Professional configuration comprises reception/entry foyer, large boardroom or executive office, expansive open plan work area and internal kitchenette
- $^{\star}$  One (1) allocated car space as per Body Corporate CMS + 3 hour on-site client parking
- \* Ideal opportunity for an owner-occupier at below market value.

To discuss Suite 2503 f

Offices

FOR SALE

99sqm