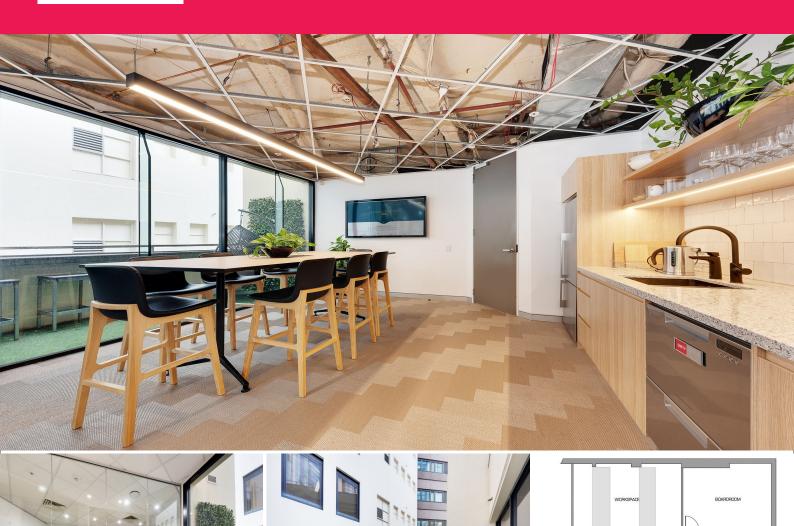

## Unique top floor space with balcony

44 Pitt Street is situated in the heart of Sydney's CBD, amidst the financial precinct. The location offers convenient access to transport links at both Circular Quay to the north, and Martin Place to the south. Food courts, restaurants and retail precincts are all within easy walking distance.

- Unique top floor tenancy with a private outdoor balcony
- Reception, meeting room, boardroom, space for 12 desks
- Large quality fully equipped kitchen and breakout
- Sub lease or assign to 31 May 2024 or new lease at adjusted rental