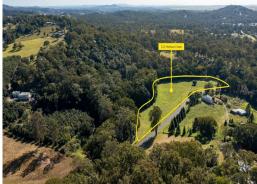

### **Strategic Land Bank Opportunity**

Auction - Thursday, 28 July at 11:00am Gold Coast Turf Club, Racecourse Drive, Bundall

- ? 5 minutes to Local Schools & Shopping Centres\*
- ? 25 minutes to Surfers Paradise\*
- ? 35 Minutes to Brisbane City\*
- ? Directly adjacent to Medium Density Residential
- ? Within minutes to Light Rail and Train Station\*

Positioned close to the M1 make daily commuting hassle free including the close proximity to Rail and Light Rail.

For more information on this strategic offering please contact the marketing agents Brad Merkur on 0414 389 300 o  $\,$ 

Development FOR SALE

23700sqm