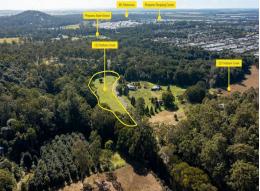

### **Strategic Land Bank Opportunity**

Auction - Thursday, 28 July at 11:00am Gold Coast Turf Club, Racecourse Drive, Bundall

- ? 5 minutes to Local Schools & Shopping Centres\*
- ? 25 minutes to Surfers Paradise\*
- ? 35 Minutes to Brisbane City\*
- ? Directly adjacent to Medium Density Residential
- ? Within minutes to Light Rail and Train Station\*

Positioned close to the M1 make daily commuting hassle free including the close proximity to Rail and Light Rail.

For more information on this strategic offering please contact the marketing agents Brad Merkur on 0414 389 300 o  $\,$ 

Development FOR SALE

23700sqm