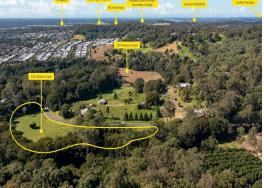

### **Strategic Land Bank Opportunity**

Auction - Thursday, 28 July at 11:00am Gold Coast Turf Club, Racecourse Drive, Bundall

- ? 5 minutes to Local Schools & Shopping Centres\*
- ? 25 minutes to Surfers Paradise\*
- ? 35 Minutes to Brisbane City\*
- ? Directly adjacent to Medium Density Residential
- ? Within minutes to Light Rail and Train Station\*

Positioned close to the M1 make daily commuting hassle free including the close proximity to Rail and Light Rail.

For more information on this strategic offering please contact the marketing agents Brad Merkur on 0414 389 300 o  $\,$ 

Development FOR SALE

23700sqm