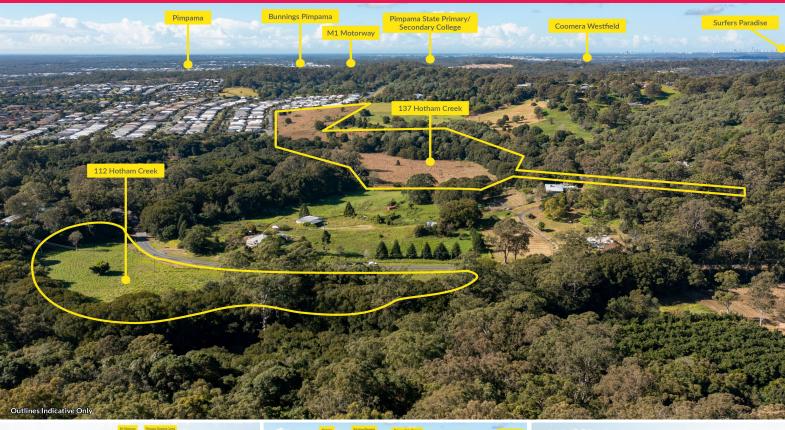

### **Strategic Land Bank Opportunity**

Auction - Thursday, 28 July at 11:00am Gold Coast Turf Club, Racecourse Drive, Bundall

- ? 5 minutes to Local Schools & Shopping Centres\*
- ? 25 minutes to Surfers Paradise\*
- ? 35 Minutes to Brisbane City\*
- ? Directly adjacent to Medium Density Residential
- ? Within minutes to Light Rail and Train Station\*

Positioned close to the M1 make daily commuting hassle free including the close proximity to Rail and Light Rail.

For more information on this strategic offering please contact the marketing agents Brad Merkur on 0414 389 300 o  $\,$ 

Development FOR SALE

23700sqm