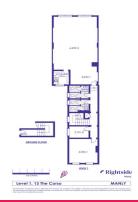

Features include:

- \* "His & Hers" bathrooms with shower recess
- \* Large main open plan workspace
- \* Private office/meeting room to the rear
- \* Extra storage areas, company branding available in under awning lightbox
- \* Favourable lease terms on offer...

Call for a personal ins

Offices

FOR LEASE

100sqm