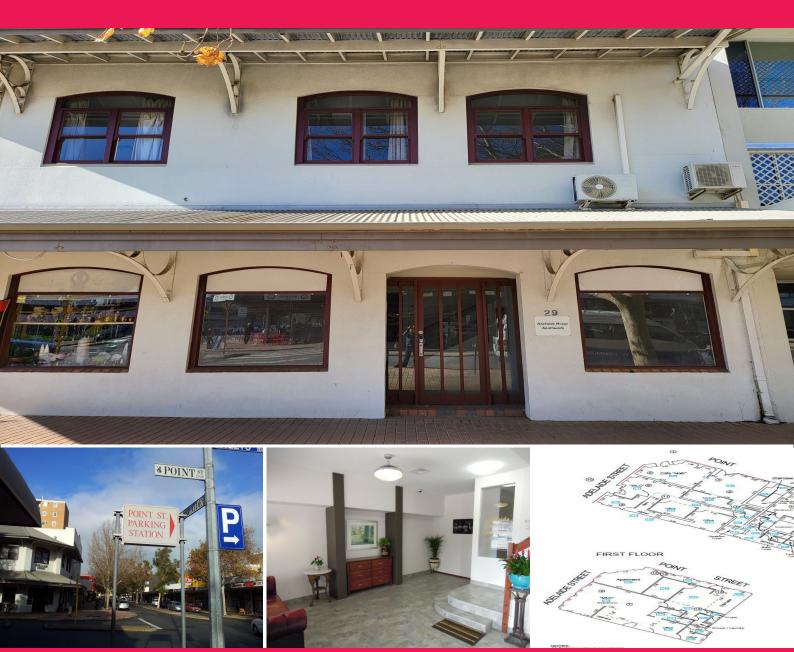

## 29 Adelaide Street, Fremantle WA 6160

## **Central Location with Great Exposure.**

Phone enquiries - please quote property ID 29196.

Unique commercial/accommodation space with character.

Suitable for professional office/medical/consultation/therapy/accommodation type services with four separate and well-appointed rooms connected via a spacious foyer on the ground floor.

Rooms/Units are generously sized and equipped with their own bathroom and toilet facility.

Located at the busy int

Leisure FOR LEASE Contact Agent 196sqm

No Agent Property -1300594794 Wates@noagentproperty.com.au