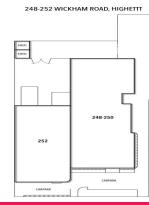

## Highett's Mega Site - Invest, Develop or Occupy

Ray White Commercial is proud to offer 248-250 Wickham Road, Highett for sale.

An outstanding opportunity for the astute Investor/Developer to purchase an incredible land holding of 6,873sqm\* and building area of 3,340sqm\* to further enhance the site by, developing the balance of land, redevelop the existing warehouses or subdivide all (STCA).

3340sqm