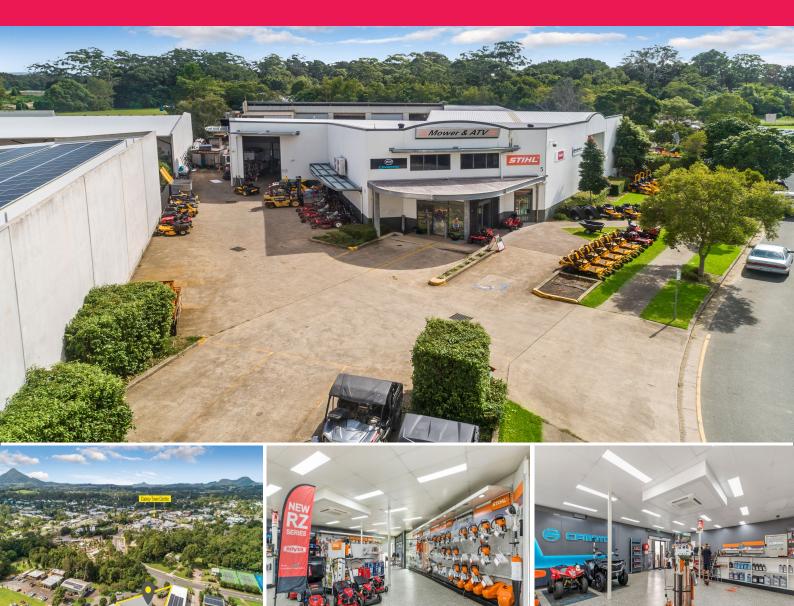

## 5 Lowermill Road, Cooroy QLD 4563

## **Cooroy Showroom with Workshops and Offices**

? 633m?\* established showroom, workshops and storage mezzanine

? Customer parking both onsite and on-street.

Call or email Chantel Dielwart to inspect the property or to find out about other suitable options.

633sqm