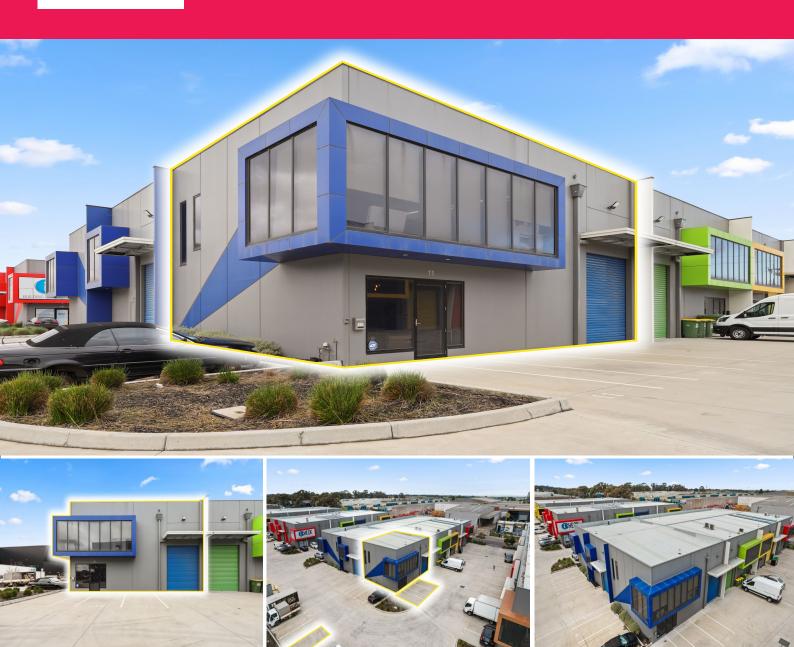

## **Prime Corner Warehouse in Sought After Location**

Ray White Commercial is proud to present 11/536 Clayton Road, Clayton South to market by way of a Public On-site Auction scheduled for Thursday 28th July, 2022 @ 11:00AM.

#### Property Features:

- ? Total building area | 161m2\*
- ? Plus Bonus first floor carpeted area |  $119m2^*$
- ? Electric roller door, 3 phase power, LED High Bay Lights & alarm system
- ? Amenities | Kitchenette & disabled toilet
- ? Four (4) car spaces on-title
- ? Modern industrial pro