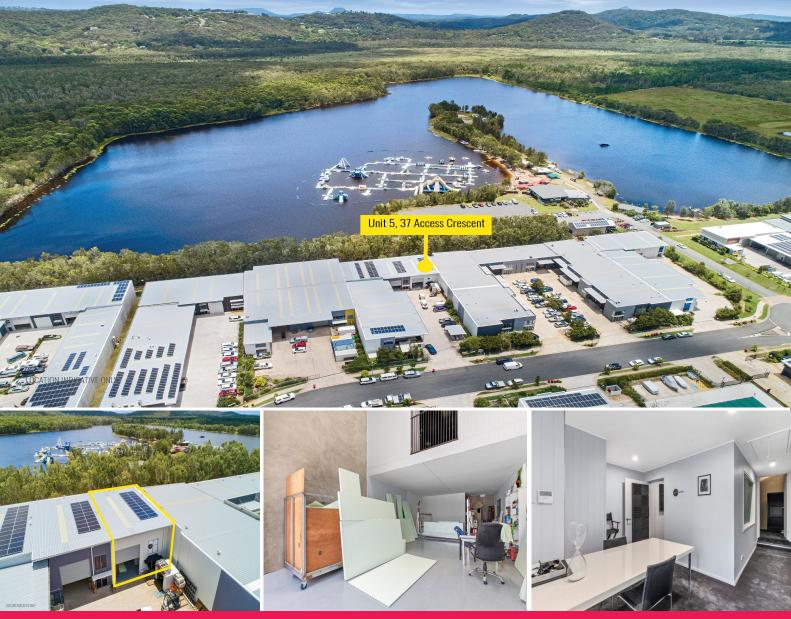

## Unit 5, 37 Access Crescent, Coolum Beach QLD 4573

## **Quality Unit with Full Fitout**

- ? Ground floor 140m?\* + mezzanine 120m?\*
- ? Multiple office spaces including reception
- ? Audio/studio White and Green screens + soundproof recording room option
- ? Ducted air-conditioning
- ? 5Kw solar system
- ? 3 Phase Power
- ? Front roller door 5.2m high x 4.2m wide
- ? Rear roller door 2.4m high
- ? Large bathroom includes shower and toilet marble tile finish
- ? Kitchenette
- ? Private courtyard facing Water Park
- ? Exclusive onsite parking x 2
- ? Available 1 Septembe

Industrial FOR LEASE

258sqm