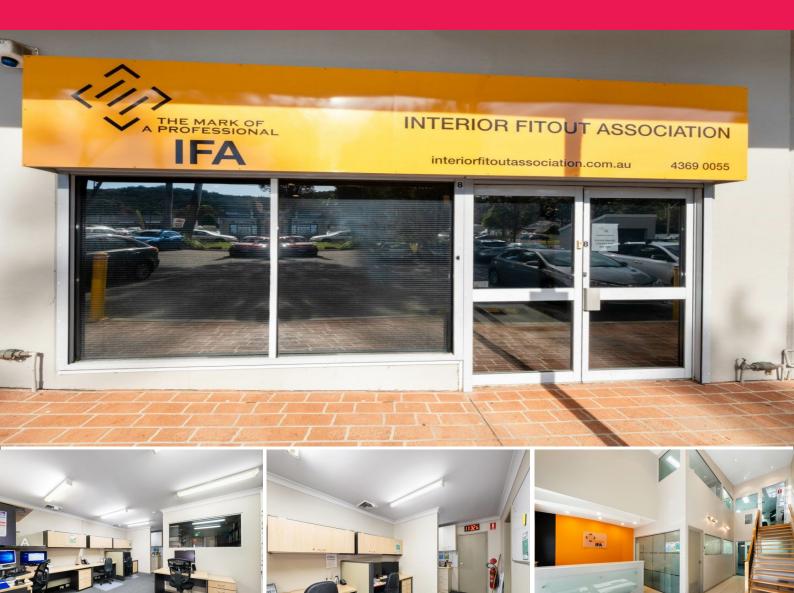

## LJ Hooker Commercial

Unit 8/34 Avoca Drive, Kincumber NSW 2251

## **Pristine Office With Exposure**

MAIN ROAD COMMERCIAL EXPOSURE FROM THIS BEAUTIFULLY DESIGNED PROPERTY.

Fully fitted out commercial position ideal for professional business services, medical and professional suites. 173m2 (approx.) floor area with a beautiful reception area, separate offices, and an open work area, making it very easy for your business to move straight in.

The well-presented mezzanine area is also well catered for with additional offices, open work area, storage and 2 kitchenettes.

Additional features.

Reverse Cycle Air Condi

Offices

FOR SALE

173sqm