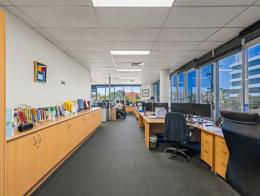

## Buy Or Lease. 239sqm + 81sqm. Exclusive Balcony. 10 Car Spaces. Disabled Access.

- \* Rare opportunity to invest or occupy. Vacant possession.
- \* 293sqm Office plus 81sqm Exclusive Use Balcony with multiple access points.
- \* Office fit out includes meeting rooms, boardroom, kitchen/lunchroom, managers office, reception, open plan workstation area.
- \* Separate access into training room or potential for sub-tenancy in the future
- \* 10 Exclusive basement car spaces onsite.
- \* Lift access to all levels, disabled bathrooms on every level and showers.
- \* Power and data cabled.