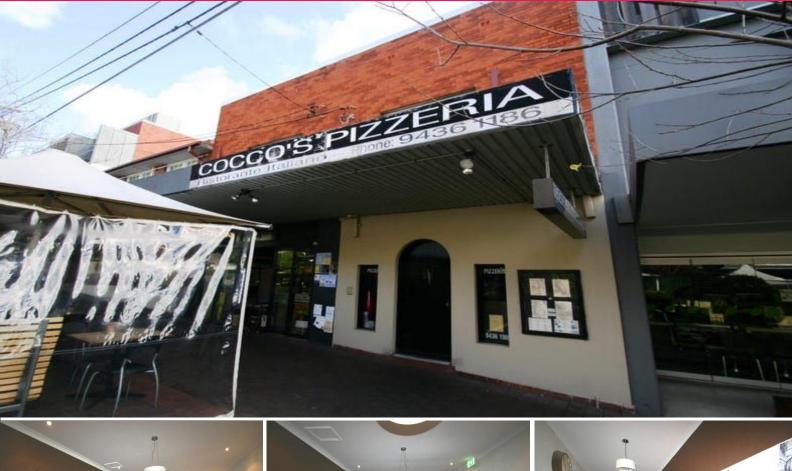

## 114 - 116 Willoughby Road, Crows Nest NSW 2065

## **Restaurant/Cafe Space In The Heart of Crows Nest Village**

Sutton Anderson are pleased to present 116 Willoughby Road, Crows Nest available for lease. Located in the heart of Crows Nest village, this retail space is set amongst successful retailers such as Coles, Salmon & Bear, Charlie Lovett & Double Cross Espresso.

Features include:

- \* Approximately 209 sqm of retail space
- \* Large commercial kitchen
- \* Loading dock/rear lane access
- \* Currently fitted out as a restaurant
- \* Abundance of foot traffic along Willoughby Road
- \* Easy customer parking nearby