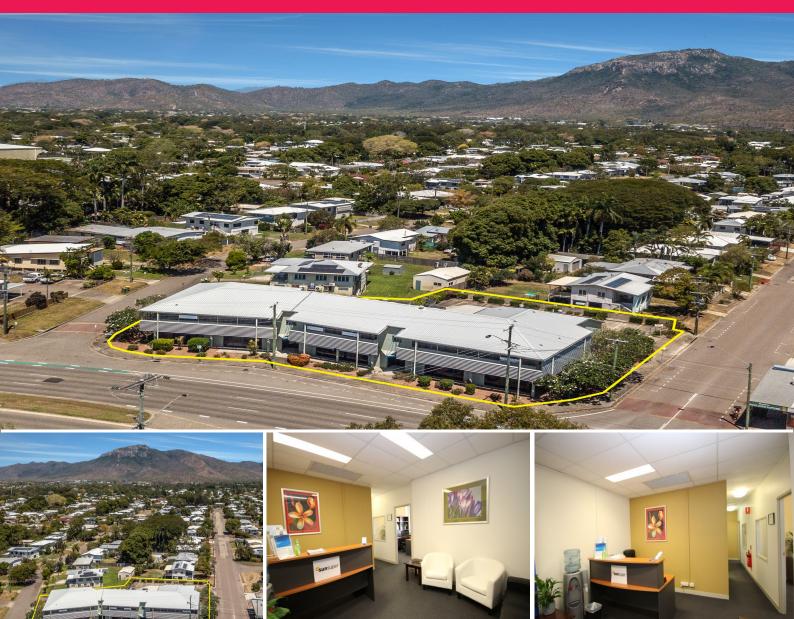

## **High Profile Landmark Property - First Floor Tenancy**

202 Ross River Road boasts a high profile with over 50 meters of main road exposure capturing the attention of over 30,000 vehicles passing daily. With this high exposure comes easy access with an ample 31 car parks located at the rear of the property accessed through Crete & Benghazi Street, as well as convenient Ross River Road parking fronting the property.

Suite 8 is 68m2 of high quality office space and features:

- Reception with waiting area
- 2 private offices
- Staffroom
- Storage room
- Ample on site parking

Offices FOR LEASE

68sqm

Ray White. Commercial