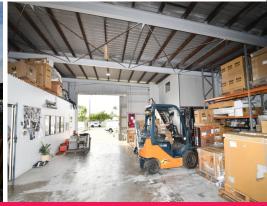

## Garbutt high clearance warehouse including offices

- Double automatic roller doors both front and rear
- Tidy 38 sqm air-conditioned office space
- Large lunch room
- male and female toilets
- Large mezzanine above offices
- Additional mezzanine level office
- LED lighting throughout
- 3 Phase power
- Securely fenced yard area of 286 sqm