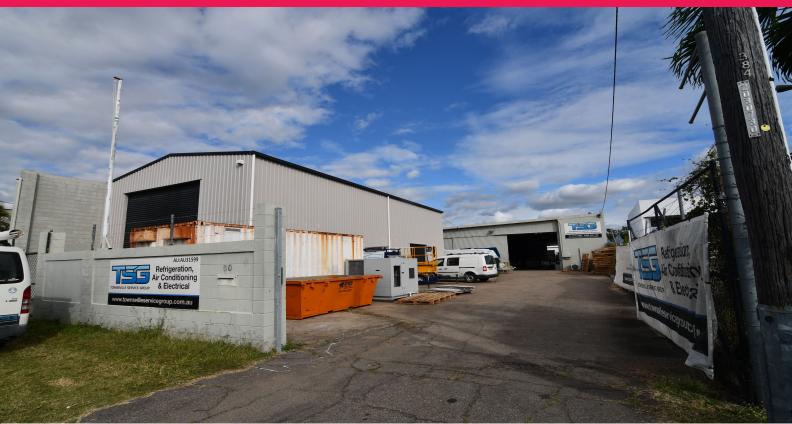

60 Gorden Street, Garbutt QLD 4814

## Garbutt high clearance warehouse including offices

- Double automatic roller doors both front and rear
- Tidy 38 sqm air-conditioned office space
- Large lunch room
- male and female toilets
- Large mezzanine above offices
- Additional mezzanine level office
- LED lighting throughout
- 3 Phase power
- Securely fenced yard area of 286 sqm

Note: only the rear warehouse is available for lease.

If you have any further questions or wish to arrange an inspection please contact Ray White Commercial Townsville

Industrial

FOR LEASE

246sqm

Ray White, Commercial