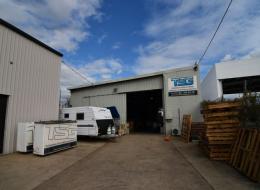

## Garbutt high clearance warehouse including offices

- Double automatic roller doors both front and rear
- Tidy 38 sqm air-conditioned office space
- Large lunch room
- male and female toilets
- Large mezzanine above offices
- Additional mezzanine level office
- LED lighting throughout
- 3 Phase power
- Securely fenced yard area of 286 sqm