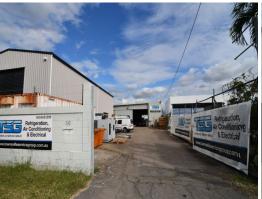

## Garbutt high clearance warehouse including offices

- Double automatic roller doors both front and rear
- Tidy 38 sqm air-conditioned office space
- Large lunch room
- male and female toilets
- Large mezzanine above offices
- Additional mezzanine level office
- LED lighting throughout
- 3 Phase power
- Securely fenced yard area of 286 sqm

Note: only the rear warehouse is available for lease.

If you have any further questions or wish to arrange an inspection please contact Ray White Commercial Townsville

Industrial

FOR LEASE

246sqm

Ray White, Commercial