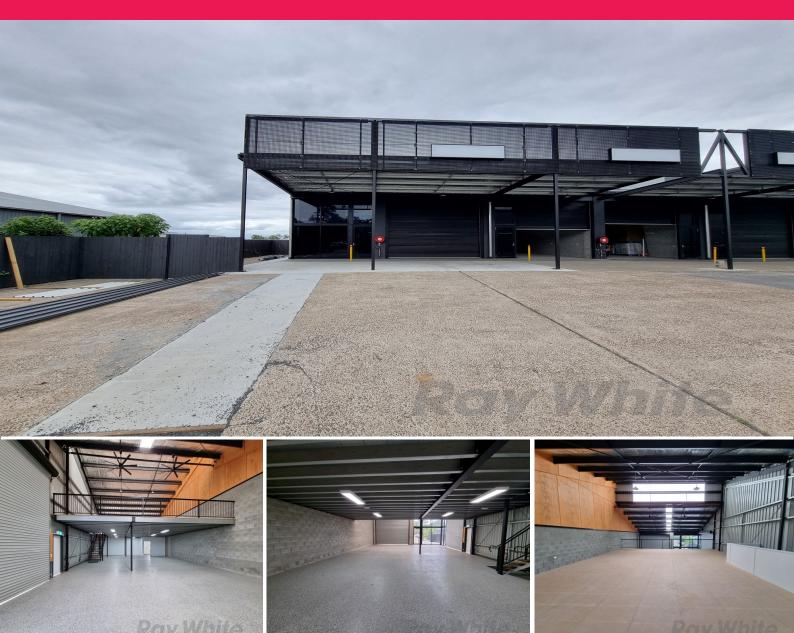

## 12/233 Evans Road, Salisbury QLD 4107

## 320sqm\* REAR CORNER UNIT WITH 86SQM\* DECK

- 320sqm\* warehouse space

- 197sqm\* ground floor
- 123sqm\* mezzanine with 9kw\* spit air conditioning unit
- 86sqm\* deck
- Five allocated car spaces plus ample communal onsite
- Fantastic natural light
- PWD bathroom, kitchenette, plumbing provision for second toilet and shower
- Electric roller door
- 3 phase power
- NBN ready
- Two industrial ceiling fans
- LED lighting