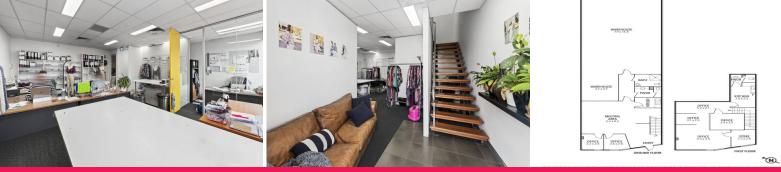

## **Central Office & Warehouse**

This property is a rare chance to secure a mix of office and warehouse space so close to Melbourne CBD.

The office areas are split over ground and first floors, with a quality fit out including some glass partitions to separate meeting and office spaces.

Bathroom amenities are located on each level of the office areas, with a kitchenette on the ground floor.

Ground floor office totals approximately 86sqm, and the first floor office totals approximately 78sqm.

Large warehouse area of approximately 142sqm, with plenty of clearance and container height roller door that leads out to 5 onsite car spaces.

Centrally located with easy access onto all major arterials and zoned Capital City 1 under the Port Phillip plann