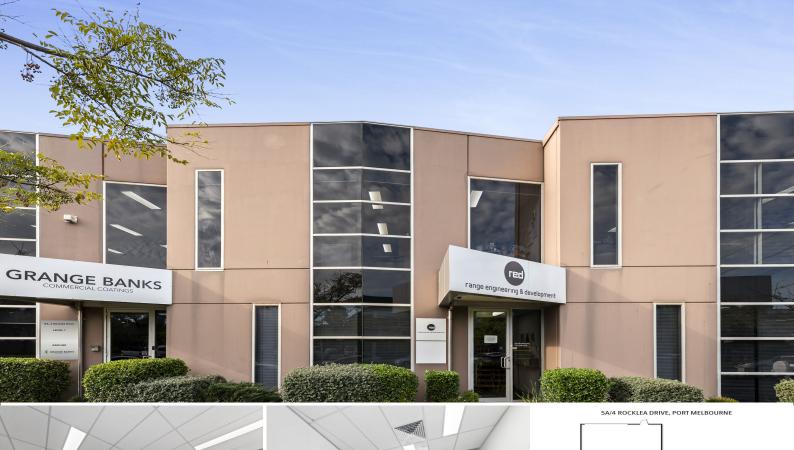

## **Central Office & Warehouse**

This property is a rare chance to secure a mix of office and warehouse space so close to Melbourne CBD.

The office areas are split over ground and first floors, with a quality fit out including some glass partitions to separate meeting and office spaces.

Bathroom amenities are located on each level of the office areas, with a kitchenette on the ground floor.

Ground floor office totals approximately 86sqm, and the first floor office totals approximately 78sqm.

Large warehouse area of approximately 142sqm, with plenty of clearance and container height roller door that leads out to 5 onsite car spaces.

Centrally located with easy access onto all major arterials and zoned Capital City 1 under the Port Phillip plann